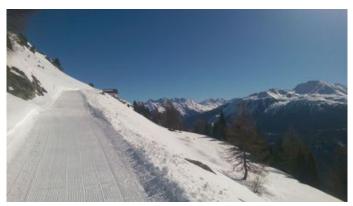

## Description

To make sure there is something for everyone, a three metre wide track is prepared by a snowcat, which is very suitable for tobogganing and should also make the descent on skis easier. So that you don't have to carry the sledge up, it can be rented on the alpine pasture (check the opening times).