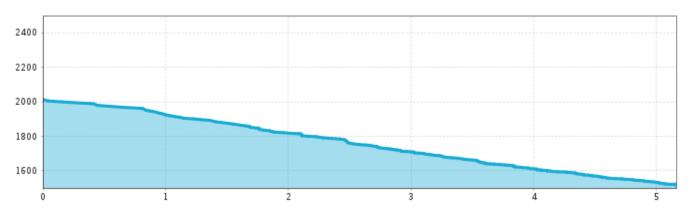

## Description

To make sure there is something for everyone, a three metre wide track is prepared by a snowcat, which is very suitable for tobogganing and should also make the descent on skis easier. So that you don't have to carry the sledge up, it can be rented on the alpine pasture (check the opening times).