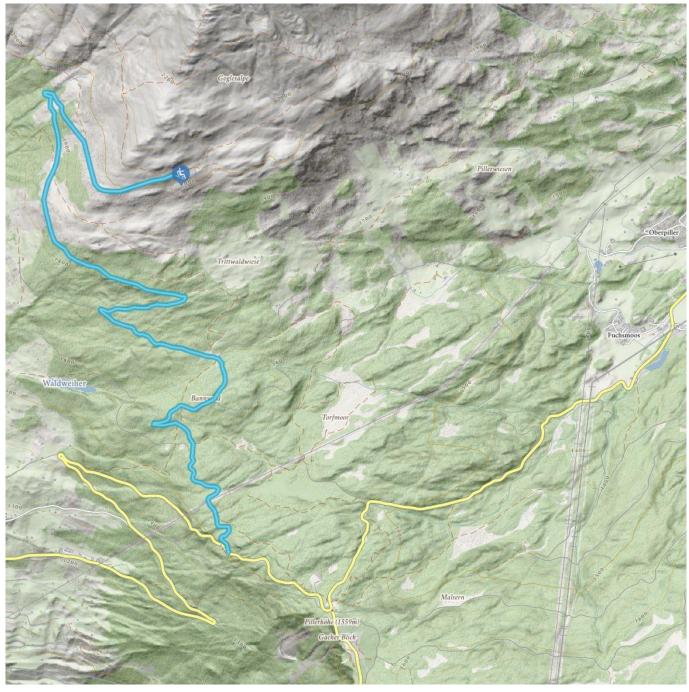

## Description

To make sure there is something for everyone, a three metre wide track is prepared by a snowcat, which is very suitable for tobogganing and should also make the descent on skis easier. So that you don't have to carry the sledge up, it can be rented on the alpine pasture (check the opening times).