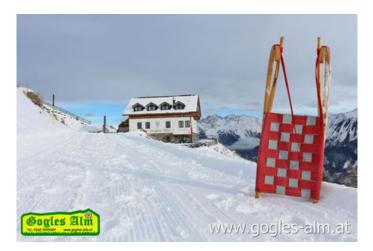

## Information

Starting point

Parking space at the Naturparkhaus/Junction Fließ

Finishing point

Parking space at the Naturparkhaus/Junction Fließ

Type Natural toboggan run

Information phone +43

Information description Gogles Alm, Leo Spiss

Free toboggan rental