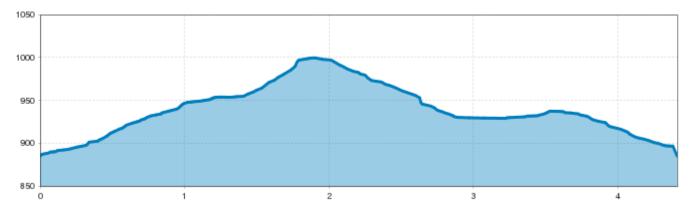

## Bichl circular route $\textcircled{\black}{\bullet}$ $\bullet$ $\leftrightarrow$ Elevation gain **140 m** Highest point **1006 m** Elevation loss 140 m Walking time / total 1:00 h Route length 4,4 km VIET 1 Schwaighof Larchegg that