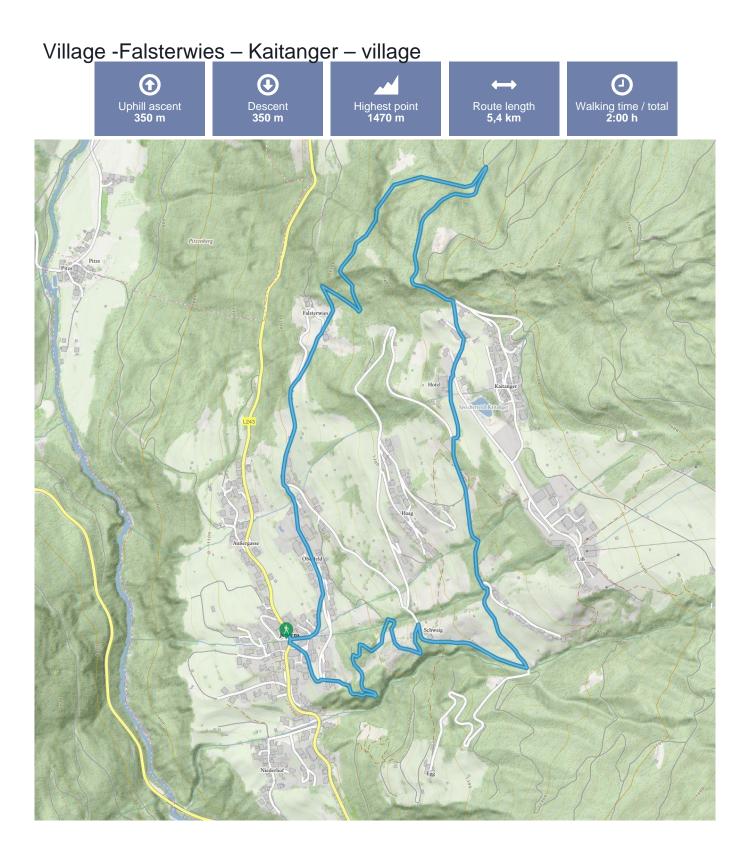

## Village - Falsterwies - Kaitanger - village

## 6 Information

Starting point Above the village Jerzens/Hotel Jerznerhof

Destination point

Village Jerzens

Path surface asphalt, forest path, track

Circular hike

Arrival Take the bus till the bus stop Jerzens Dorf.

Starting point: overlooking the village. Follow the road to the left to the hamlet of Falsterwies. Just before reaching the hamlet, a steep path forks off to the right through the forest in the direction of Kaitanger. This path is called 'Zoggler'. The way back will lead you via the hamlet of Schwaig. After a winding path to Breitwies, the path forks off to the left after to the Gotthardsbühel. Take some time to visit the beautiful chapel there. A forest track leads back to the village centre.