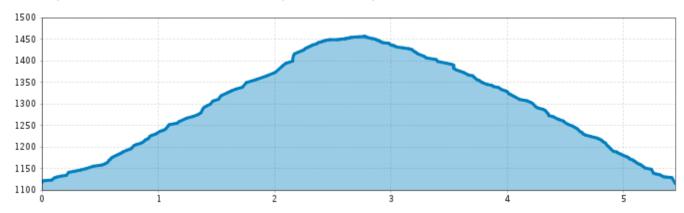

Starting point: overlooking the village. Follow the road to the left to the hamlet of Falsterwies. Just before reaching the hamlet, a steep path forks off to the right through the forest in the direction of Kaitanger. This path is called 'Zoggler'. The way back will lead you via the hamlet of Schwaig. After a winding path to Breitwies, the path forks off to the left after to the Gotthardsbühel. Take some time to visit the beautiful chapel there. A forest track leads back to the village centre.