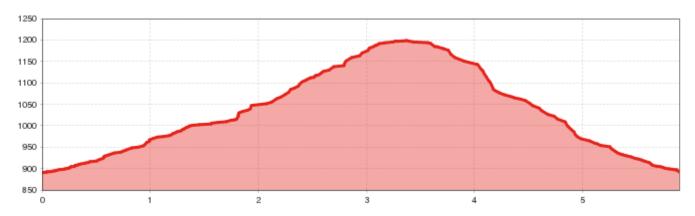

Starting point: Church in the hamlet of Wald. Follow the path to the left of the church until you get to a fork, take a right and continue on a forest track for approximately 300 m. Continue on the moderately steep Salmersteig through a spruce forest. Just before you reach your destination (Jausestation Waldeck) enjoy magnificent views of a suspension bridge and Imst. To return to the start, cross the road and turn left.