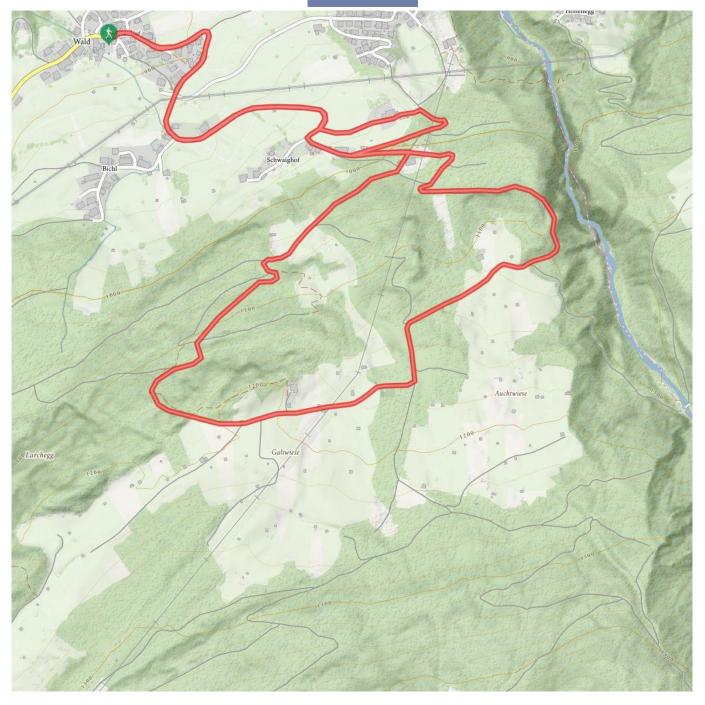

Starting point: Church in the hamlet of Wald. Follow the path to the left of the church until you get to a fork, take a right and continue on a forest track for approximately 300 m. Continue on the moderately steep Salmersteig through a spruce forest. Just before you reach your destination (Jausestation Waldeck) enjoy magnificent views of a suspension bridge and Imst. To return to the start, cross the road and turn left.