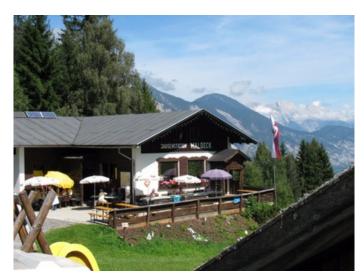

Starting point: Church in the hamlet of Wald. Follow the path to the left of the church until you get to a fork, take a right and continue on a forest track for approximately 300 m. Continue on the moderately steep Salmersteig through a spruce forest. Just before you reach your destination (Jausestation Waldeck) enjoy magnificent views of a suspension bridge and Imst. To return to the start, cross the road and turn left.

## Impressions