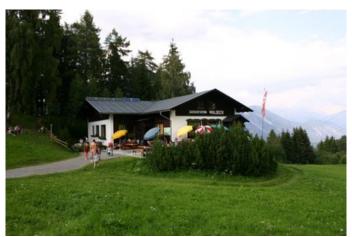

## Hike to Jausenstation Waldeck

Starting point car park Volksschule Wald

Destination point car park Volksschule Wald

Path surface asphalt, steep path

Circular hike

Arrival

Take the bus till the bus stop Wald Feuerwehr. For the arrival with the car use the car park Volksschule Wald.

Starting point: Church in the hamlet of Wald. Follow the path to the left of the church until you get to a fork, take a right and continue on a forest track for approximately 300 m. Continue on the moderately steep Salmersteig through a spruce forest. Just before you reach your destination (Jausestation Waldeck) enjoy magnificent views of a suspension bridge and Imst. To return to the start, cross the road and turn left.