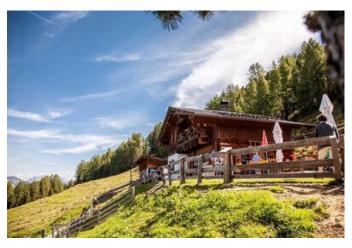

Starting point: Jausenstation Waldeck. Follow a flat and even forest path to the hamlet of Krabichl. Continue left on a steadily ascending forest path to the catered mountain hut Leiner Alm. When you reach the Alm, follow the signpost 'Steilweg Wald' until you reach the forest boundary. From there, follow a steep trail through mountain

pastures until you reach another forest path. Follow the signpost 'Wald -Hilterboden - Kapelle' [chapel]. A few meters after the chapel the path forks off to the right to the Galtwiese lift and a little further turn left into a forest path to return to the start. Alternatively: Follow the wild animal adventure trail. This nature trail is a circular trail

which takes approx. 20 minutes, on which you can investigate wild animal tracks.

# Impressions