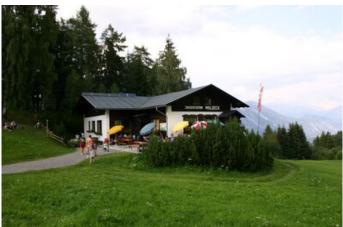

arting point: Jausenstation Waldeck. Follow a flat and even forest path to the hamlet of Krabichl. Continue left on a steadily ascending forest path to the catered mountain hut Leiner Alm. When you reach the Alm, follow the signpost 'Steilweg Wald' until you reach the forest boundary. From there, follow a steep trail through mountain

pastures until you reach another forest path. Follow the signpost 'Wald -Hilterboden - Kapelle' [chapel]. A few meters after the chapel the path forks off to the right to the Galtwiese lift and a little further turn left into a forest path to return to the start. Alternatively: Follow the wild animal adventure trail. This nature trail is a circular trail

which takes approx. 20 minutes, on which you can investigate wild animal tracks.

# Impressions