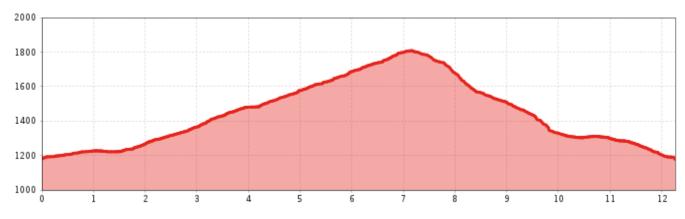

## Circular route Waldeck - Leiner Alm



#### Circular route Waldeck - Leiner Alm



## **1** Information

Starting point parking space Jausenstation Waldeck Finishing point parking spaceJausenstation Waldeck Path surface forest track, path

#### A Route type

Circular hike

## Description

Starting point: Jausenstation Waldeck. Follow a flat and even forest path to the hamlet of Krabichl. Continue left on a steadily ascending forest path to the catered mountain hut Leiner Alm. When you reach the Alm, follow the signpost 'Steilweg Wald' until you reach the forest boundary. From there, follow a steep trail through mountain

pastures until you reach another forest path. Follow the signpost 'Wald -Hilterboden - Kapelle' [chapel]. A few meters after the chapel the path forks off to the right to the Galtwiese lift and a little further turn left into a forest path to return to