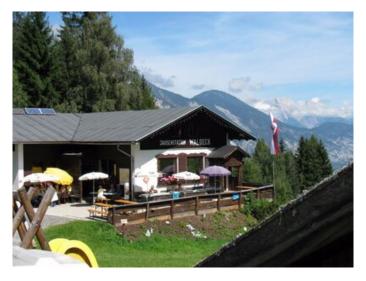

Starting point: Jausenstation Waldeck. Follow a flat and even forest path to the hamlet of Krabichl. Continue left on a steadily ascending forest path to the catered mountain hut Leiner Alm. When you reach the Alm, follow the signpost 'Steilweg Wald' until you reach the forest boundary. From there, follow a steep trail through mountain

pastures until you reach another forest path. Follow the signpost 'Wald -Hilterboden - Kapelle' [chapel]. A few meters after the chapel the path forks off to the right to the Galtwiese lift and a little further turn left into a forest path to return to the start. Alternatively: Follow the wild animal adventure trail. This nature trail is a circular trail

which takes approx. 20 minutes, on which you can investigate wild animal tracks.

# Impressions