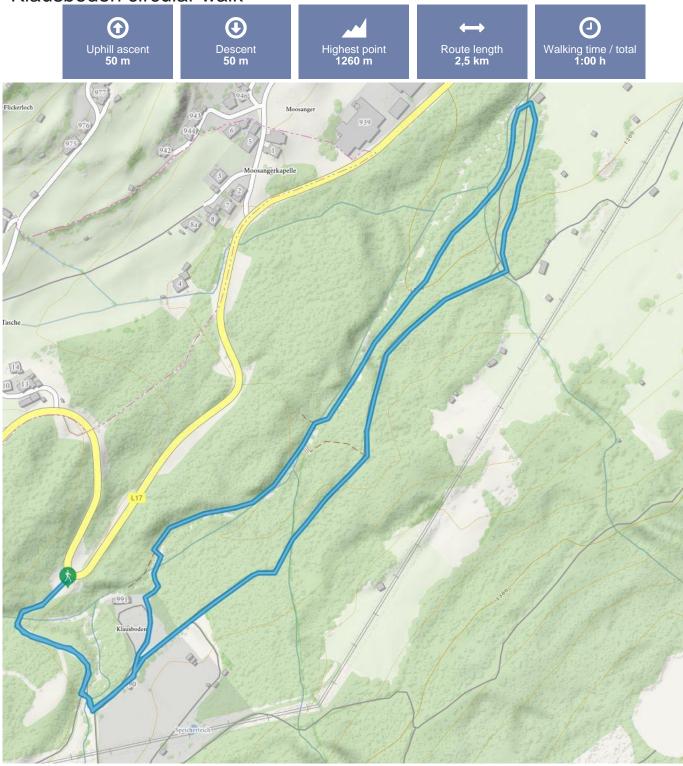

## Klausboden circular walk



#### Klausboden circular walk



## Information

Starting pointCar park KlausbodenDestination pointCar park KlausbodenPath surfaceforest path, track

#### A Route type



Family hike

Arrival

Take the bus till the bus stop Piller Taschen. Walk 500 m down the road, then you reach the starting point. Fot hte arrival with the car use the car park Klausboden.

### Description

After the bridge turn left in the direction of Matzlewald. After the sawmill turn left down to the river and then follow the signposts of "Klausboden-Runde" until you return to your starting point.

There is also a shortcut that turns off the hiking trail along the river to the right and that is signposted "Klausboden-Route-Abkürzung [Klausboden circular walk shortcut]. Walking time: approximately 30 minutes.



# Imp