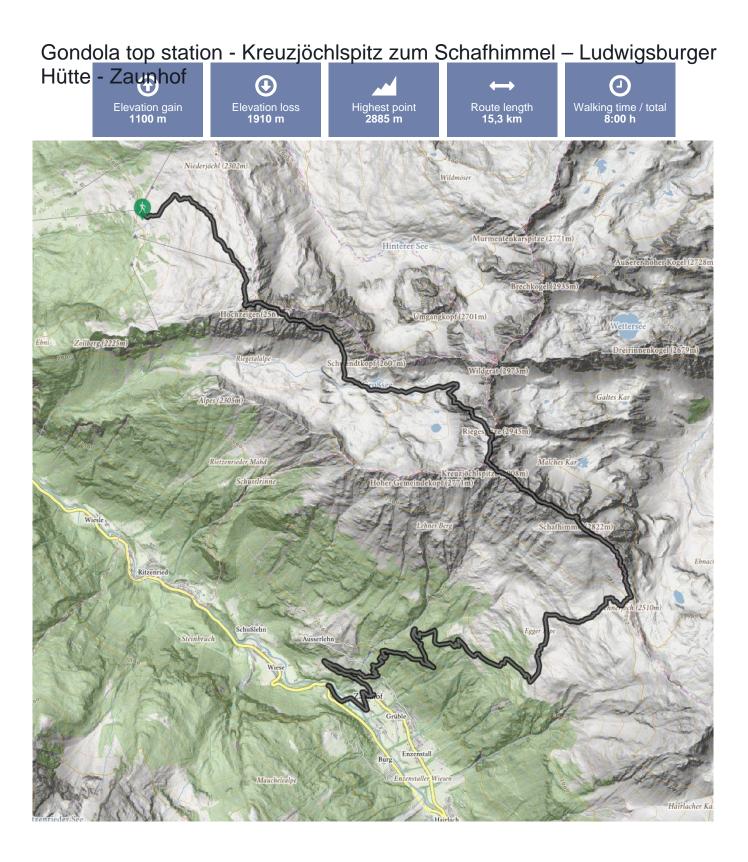

# Gondola top station - Kreuzjöchlspitz zum Schafhimmel – Ludwigsburger Hütte - Zaunhof

### **1** Information

Starting point gondola top station

Finishing point Ludwigsburger Hütte, Zaunhof

Path surface

path along the ridge - secured by many fixed ropes

### Description

Starting point: gondola top station. This is a 1 km path along the ridge very well secured by many fixed ropes. Classed as an easy steep track. Access via the Riegetal valley to the Groaßsee lake. From there, follow the path to the left in the direction of Wildgrat peak up to a height of approx. 2,600 m. You will have to turn off when you see a stone sculpture of a man and a few signposts. Take the path to the Kugleten See [lake] and to the Gemeindekopf peak. At the start, follow this path in a south-westerly direction. After approx. 150 m you will reach a narrow ridge, the so called 'Steinmann' [man of stone]. Leave the path to follow the ridge steeply upwards. After another 150 m a very large arrow indicates that you should change to the other side of the narrow ridge. Further up, climb over an area of grassy slopes with rocks to a small lake underneath the Riegekopf peak. From there a moderately ascending path leads over rocks to a flat ridge south of the Riegekopf where you can climb the Kreuzjöchlspitz peak (2,908 m) from there in approx. 10 minutes. Following this, continue on the 1 km long ridge, which is well secured by fixed ropes. The ridge runs southeast towards the 2,820 m Schafhimmel peak. This varied climb is marked with paint and it takes 1.5 -2 hrs to reach the Schafhimmel peak. From there, descend to the Lehner

Joch and continue to the catered mountain hut Ludwigsburger Hütte. Walking distance: starting from the top station of Hochzeiger gondola to Kreuzjöchelspitz approx. 3.5 hours, from Kreuzjöchlspitz to Schafhimmel approx. 2 hours.