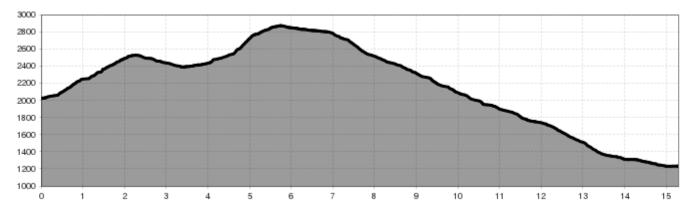

### Description

Starting point: gondola top station. This is a 1 km path along the ridge very well secured by many fixed ropes. Classed as an easy steep track. Access via the Riegetal valley to the Groaßsee lake. From there, follow the path to the left in the direction of Wildgrat peak up to a height of approx. 2,600 m. You will have to turn off when you see a stone sculpture of a man and a few signposts. Take the path to the Kugleten See [lake] and to the Gemeindekopf peak. At the start, follow this path in a south-westerly direction. After approx. 150 m you will reach a narrow ridge, the so called 'Steinmann' [man of stone]. Leave the path to follow the ridge steeply upwards. After another 150 m a very large arrow indicates that you should change to the other side of the narrow ridge. Further up, climb over an area of grassy slopes with rocks to a small lake underneath the Riegekopf peak. From there a moderately ascending path leads over rocks to a flat ridge south of the Riegekopf where you can climb the Kreuzjöchlspitz peak (2,908 m) from there in approx. 10 minutes. Following this, continue on the 1 km long ridge, which is well secured by fixed ropes. The ridge runs southeast towards the 2,820 m Schafhimmel peak. This varied climb is marked with paint and it takes 1.5 -2 hrs to reach the Schafhimmel peak. From there, descend to the Lehner

Joch and continue to the catered mountain hut Ludwigsburger Hütte. Walking distance: starting from the top station of Hochzeiger gondola to Kreuzjöchelspitz approx. 3.5 hours, from Kreuzjöchlspitz to Schafhimmel approx. 2 hours.