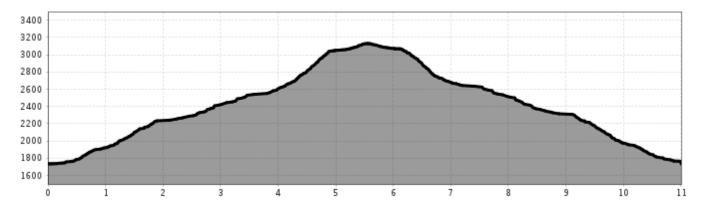

## Description

From the starting point hike along a very steep trail up to the Mittagskogel summit. On this long hike your efforts will be rewarded with spectacular panoramic views of Pitztal and the Kaunergrat and Geigen ridges. The Muttler peak is also along this route and has equally beautiful vistas in store. Return via the same route. There is an alternative return route that will spare your knees: you can reach the top station of the Glacier Express within ca. 1.5 hours and can take the underground train back to your starting point. Please note the train timetables!