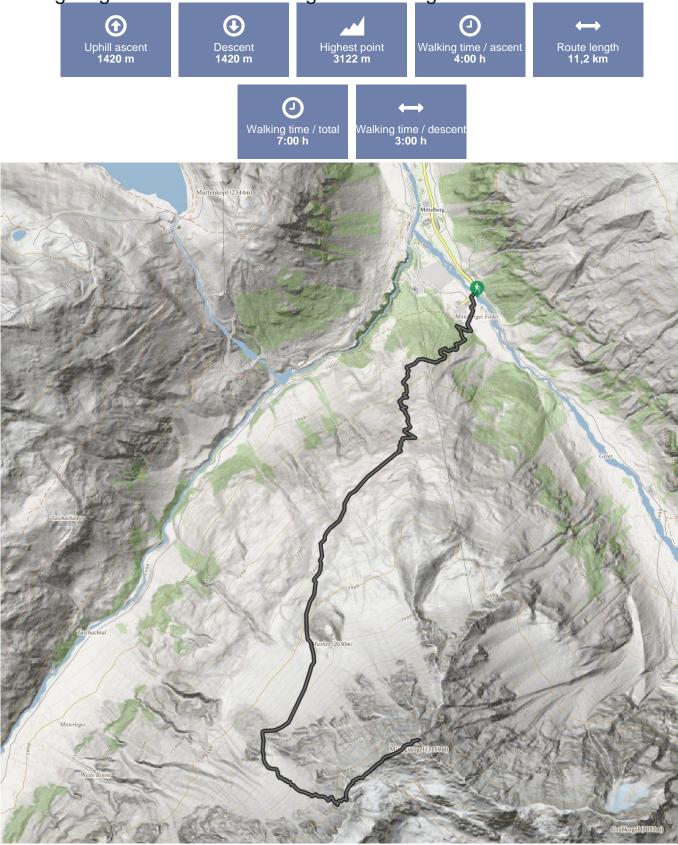

## 6 Information

Starting point Mittelberg

Destination point

Mittagskogel Path surface steep track

Arrival

Take the bus till the bus stop Mittelberg Wendestelle.

## Description

From the starting point hike along a very steep trail up to the Mittagskogel summit. On this long hike your efforts will be rewarded with spectacular panoramic views of Pitztal and the Kaunergrat and Geigen ridges. The Muttler peak is also along this route and has equally beautiful vistas in store. Return via the same route. There is an alternative return route that will spare your knees: you can reach the top station of the Glacier Express within ca. 1.5 hours and can take the underground train back to your starting point. Please note the train timetables!