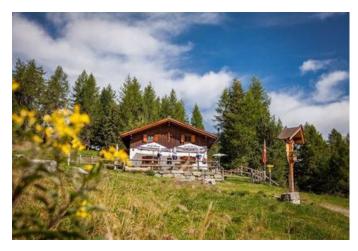

Arrival

Take the bus till the bus stop Zaunhof Wiese.

You start at the Wiese car park at the beginning of St. Leonhard i.P. After a short stretch on the main road, turn left onto the forest road and drive past the quarry. The route winds its way through the forest in long serpentines to the idyllically situated Söllbergalm. The same route takes you back to the starting point or alternatively to the connection to the Pitztal Bike (MTB 614) in Schusslehn.