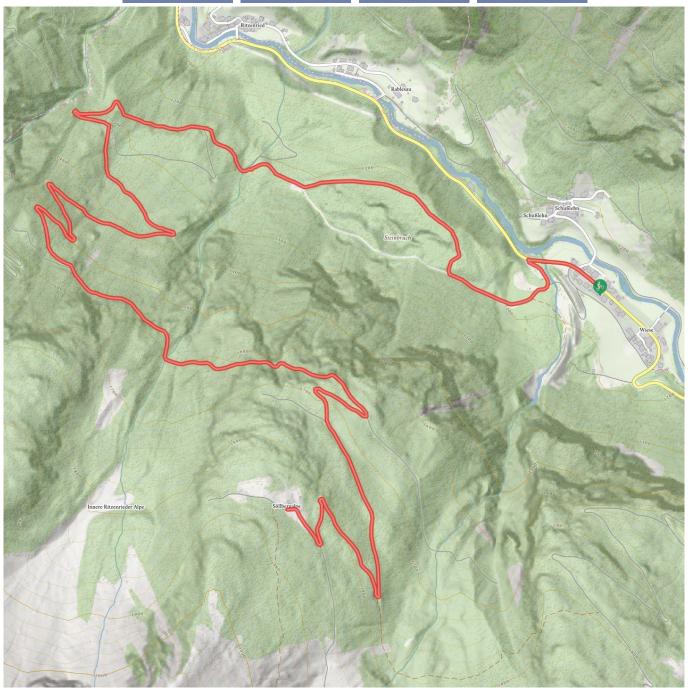

Arrival

Take the bus till the bus stop Zaunhof Wiese.

You start at the Wiese car park at the beginning of St. Leonhard i.P. After a short stretch on the main road, turn left onto the forest road and drive past the quarry. The route winds its way through the forest in long serpentines to the idyllically situated Söllbergalm. The same route takes you back to the starting point or alternatively to the connection to the Pitztal Bike (MTB 614) in Schusslehn.