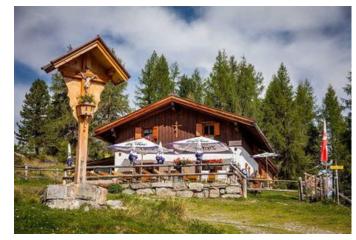

Arrival

Take the bus till the bus stop Zaunhof Wiese.

You start at the Wiese car park at the beginning of St. Leonhard i.P. After a short stretch on the main road, turn left onto the forest road and drive past the quarry. The route winds its way through the forest in long serpentines to the idyllically situated Söllbergalm. The same route takes you back to the starting point or alternatively to the connection to the Pitztal Bike (MTB 614) in Schusslehn.