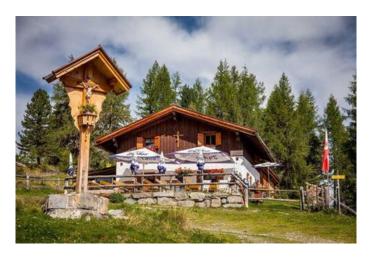

Arrival

Take the bus till the bus stop Zaunhof Wiese.

You start at the Wiese car park at the beginning of St. Leonhard i.P. After a short stretch on the main road, turn left onto the forest road and drive past the quarry. The route winds its way through the forest in long serpentines to the idyllically situated Söllbergalm. The same route takes you back to the starting point or alternatively to the connection to the Pitztal Bike (MTB 614) in Schusslehn.