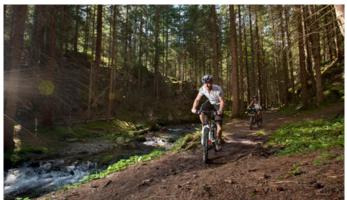

Arrival

Take the bus till the bus stop Zaunhof Wiese.

You start at the Wiese car park at the beginning of St. Leonhard i.P. After a short stretch on the main road, turn left onto the forest road and drive past the quarry. The route winds its way through the forest in long serpentines to the idyllically situated Söllbergalm. The same route takes you back to the starting point or alternatively to the connection to the Pitztal Bike (MTB 614) in Schusslehn.