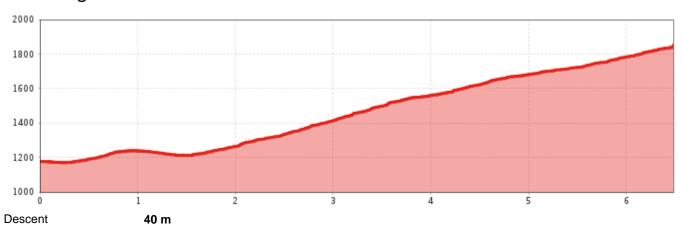

## Information

Starting point Wiese

Destination point Söllbergalm

Path surface

6.2 km Gravel, 0.3 km Asphalt

Number 688

Duration E-Bike 1:10 h

Fitness 4
Technical 3