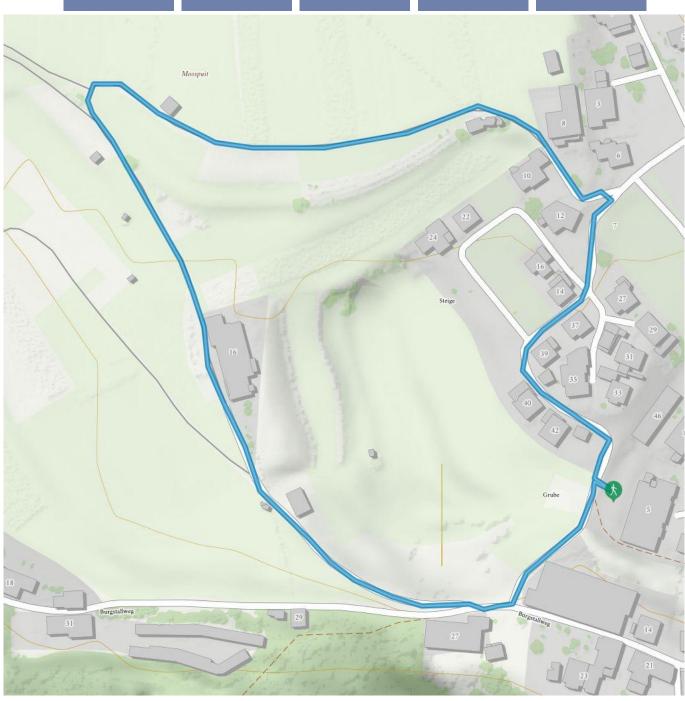

### Description

Walk from the parking space Steige up to the farm and right head out towards the sawmill/ toboggan run. When you come to the fork follow the trail downhill on the right instead of continuing on to Imsterberg. Walk along the path until you arrive at Hotel Erika, from where you can go right back to the starting point.