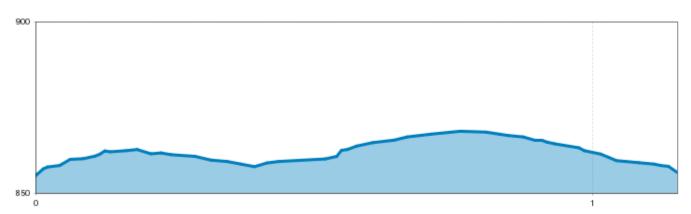

### Description

Walk from the parking space Steige up to the farm and right head out towards the sawmill/ toboggan run. When you come to the fork follow the trail downhill on the right instead of continuing on to Imsterberg. Walk along the path until you arrive at Hotel Erika, from where you can go right back to the starting point.