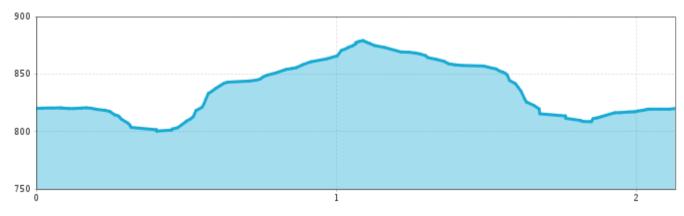

## Family hike

Arrival

Take the bus till the bus stop Arzl i. P. Pitzenebene (ca. 10 min - 0.5. km from starting point). For the arrival by car you can use the car park Bungy Stüberl 1 free of charge.

From the Bungy Stüberl (not catered in winter) car park 1 walk uphill to admire the gigantic structure of the new suspension bridge with a span of 137.7 m. Take a walk 94 m above the ground across the ca. 1.5 m wide bridge to the hamlet of Wald. Return via bus or via the same route. (20 minutes' walking time one way).