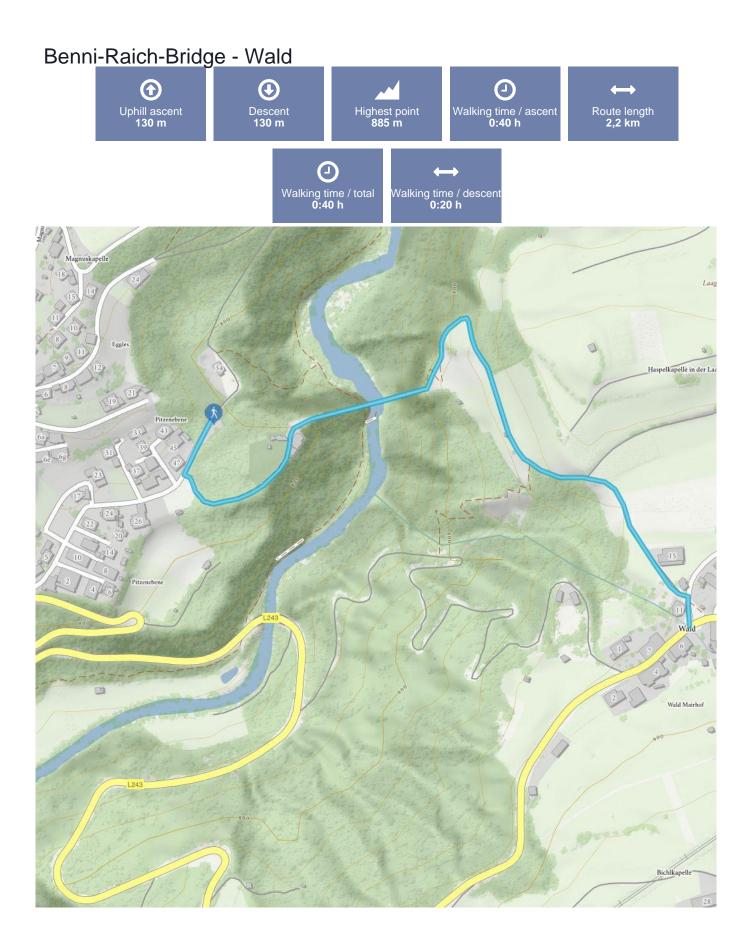

## Benni-Raich-Bridge - Wald

Starting point Car park Bungy Stüberl 1

Destination point Car park Bungy Stüberl 1

Path surface

Winter hiking path

## Family hike

Arrival

Take the bus till the bus stop Arzl i. P. Pitzenebene (ca. 10 min - 0.5. km from starting point). For the arrival by car you can use the car park Bungy Stüberl 1 free of charge.

From the Bungy Stüberl (not catered in winter) car park 1 walk uphill to admire the gigantic structure of the new suspension bridge with a span of 137.7 m. Take a walk 94 m above the ground across the ca. 1.5 m wide bridge to the hamlet of Wald. Return via bus or via the same route. (20 minutes' walking time one way).