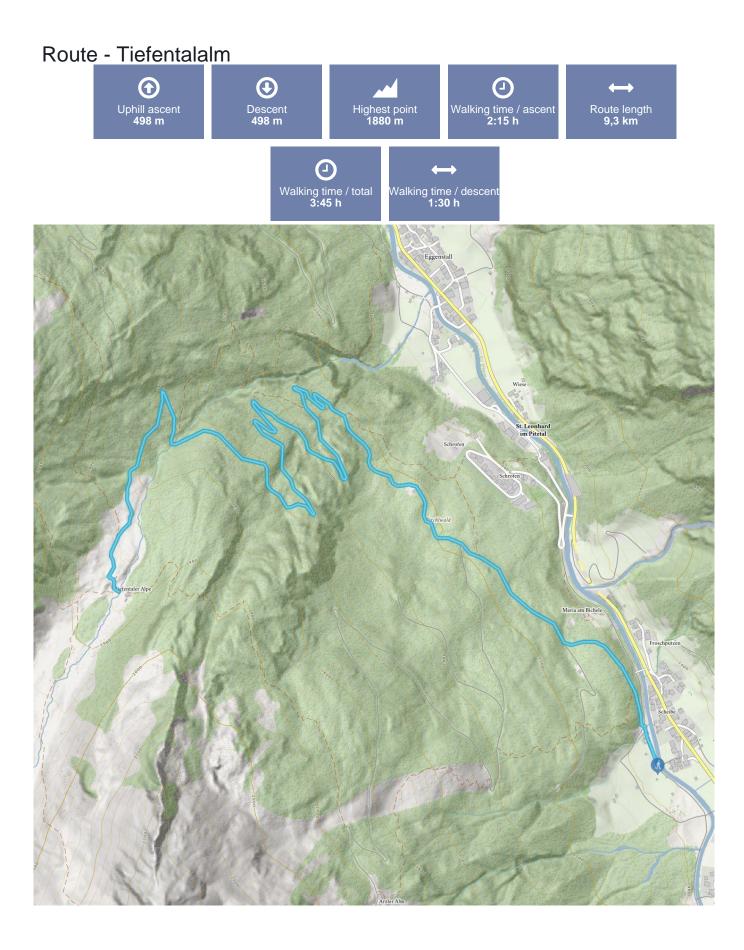

## Route - Tiefentalalm



## **1** Information

Starting point **bus stop Scheibe/Piösmes** 

Destination point bus stop Scheibe/Piösmes

Path surface

winter hiking path, please make prior enquiries regarding avalanche warnings, not signposted

Arrival

Take the bus till the bus stop Piösmes Scheibe.



Attention! Snowshoe hikers without mountain guides do tours at their own risk. For your safety, please remember: mountains and their hazards (for example avalanches, rockfall, glacier clefts,..). For inexperienced people, we advise to use a local guide. Don't forget that you are in high alpine terrain. TVB assumes no liability. not signposted



## Impressions