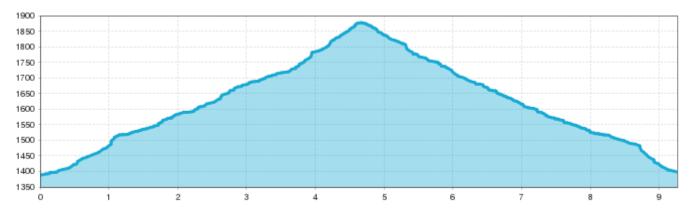

## Route - Tiefentalalm



## **1** Information

Starting point **bus stop Scheibe/Piösmes** 

Destination point bus stop Scheibe/Piösmes

Path surface

winter hiking path, please make prior enquiries regarding avalanche warnings, not signposted

Arrival

Take the bus till the bus stop Piösmes Scheibe.



Attention! Snowshoe hikers without mountain guides do tours at their own risk. For your safety, please remember: mountains and their hazards (for example avalanches, rockfall, glacier clefts,..). For inexperienced people, we advise to use a local guide. Don't forget that you are in high alpine terrain. TVB assumes no liability. not signposted



## Impressions