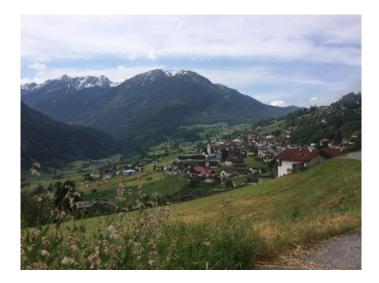

## Old road to Wenns

## Description

Starting point is the junction/bus stop Timls on the Pitztal country road. It is easiest to get there via Pitztal Regiobus or on foot walking along the Pitztal country road from the village centre of Arzl (ca. 1.5 km). At the junction walk to the rst bend uphill in the direction of Timls and then turn o on to the "Alte Straße" (engl. old road, forest road) towards Wenns. Continue to walk to Wenns village centre always staying above the country road. Once there you can either comfortably return to the starting point on the Pitztal Regiobus or return by the same route. Walking time from the Timls turno to Wenns is approx. 1.2 hrs

## Impressions