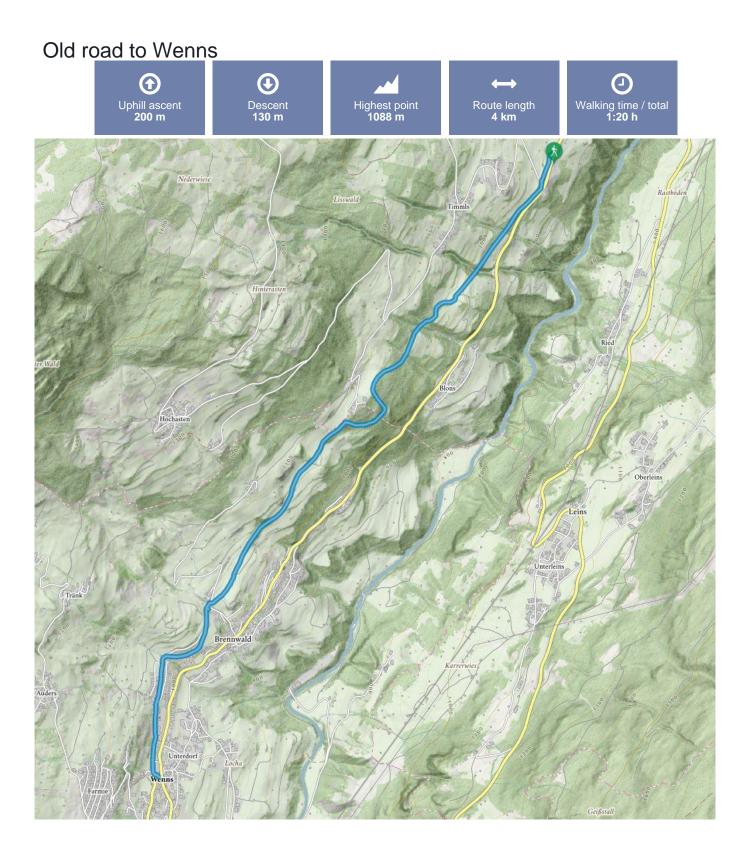

## Description

Starting point is the junction/bus stop Timls on the Pitztal country road. It is easiest to get there via Pitztal Regiobus or on foot walking along the Pitztal country road from the village centre of Arzl (ca. 1.5 km). At the junction walk to the rst bend uphill in the direction of Timls and then turn o on to the "Alte Straße" (engl. old road, forest road) towards Wenns. Continue to walk to Wenns village centre always staying above the country road. Once there you can either comfortably return to the starting point on the Pitztal Regiobus or return by the same route. Walking time from the Timls turno to Wenns is approx. 1.2 hrs