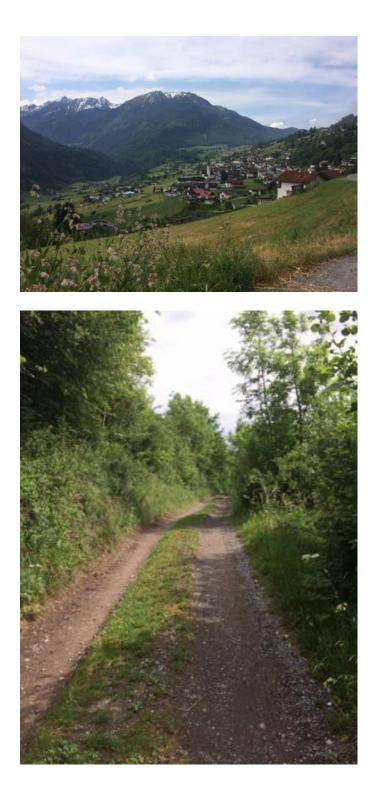

## Description

Starting point is the junction/bus stop Timls on the Pitztal country road. It is easiest to get there via Pitztal Regiobus or on foot walking along the Pitztal country road from the village centre of Arzl (ca. 1.5 km). At the junction walk to the rst bend uphill in the direction of Timls and then turn o on to the "Alte Straße" (engl. old road, forest road) towards Wenns. Continue to walk to Wenns village centre always staying above the country road. Once there you can either comfortably return to the starting point on the Pitztal Regiobus or return by the same route. Walking time from the Timls turno to Wenns is approx. 1.2 hrs