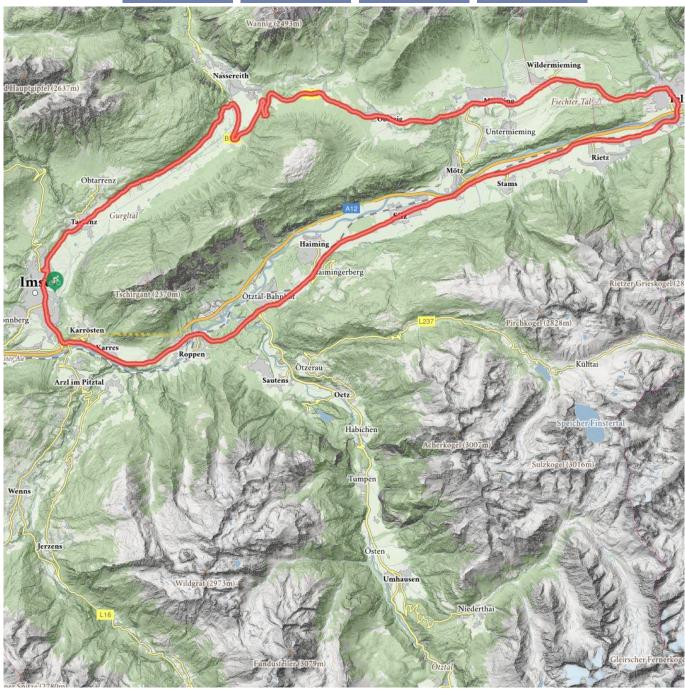

## **1** Information

Starting point Finishing point

Path surface

**☑** Loop tour

Imst, Sportzentrum Imst, Sportzentrum asphalt

Starting from the sports grounds in Imst, cycle in the direction of Nassreith through the Gurgltal valley. Follow the *Bundesstraße* [A-road] B189 until you reach the highest point of this tour, the Holzleitensattel ridge. Cycle downhill to Obsteig on a fast descent. From there continue to cycle via the Mieminger Plateau all the way down to Telfs. Return to your starting point via the Inntal valley following *Bundesstraße* [A-road] B171, mostly on flat terrain with only a few short ascents.