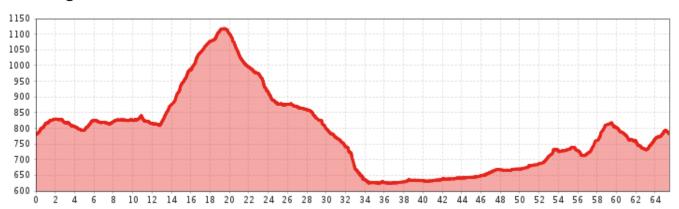

## **1** Information

Starting point Finishing point

Path surface

**☑** Loop tour

Imst, Sportzentrum Imst, Sportzentrum asphalt

Starting from the sports grounds in Imst, cycle in the direction of Nassreith through the Gurgltal valley. Follow the *Bundesstraße* [A-road] B189 until you reach the highest point of this tour, the Holzleitensattel ridge. Cycle downhill to Obsteig on a fast descent. From there continue to cycle via the Mieminger Plateau all the way down to Telfs. Return to your starting point via the Inntal valley following *Bundesstraße* [A-road] B171, mostly on flat terrain with only a few short ascents.