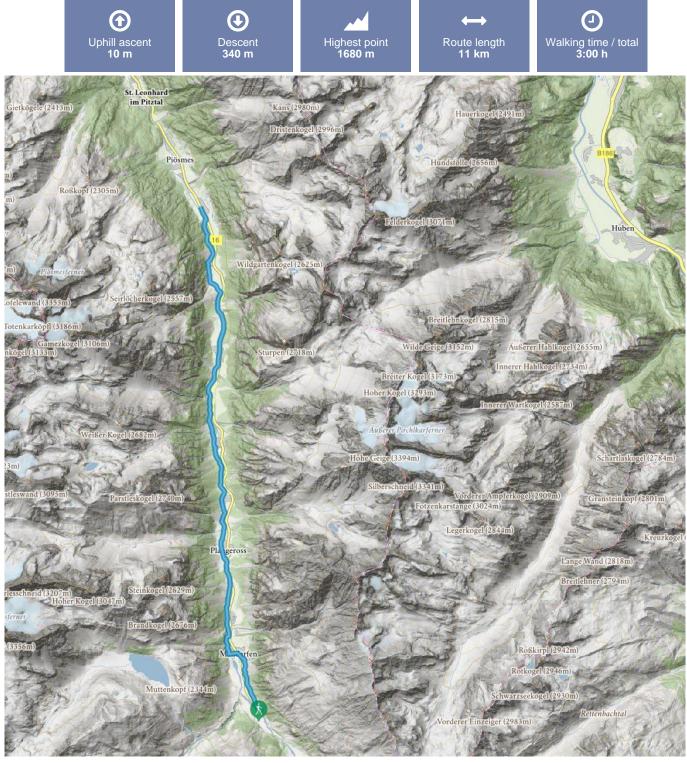

## Starting point Bus stop Mittelberg Wendestelle

**Destination point** 

A Route type

Hike suitable for prams

Arrival Take the bus till the bus stop Mittelberg Wendestelle. For the arrival by car use the car park Gletscherbahn.

**Bus stop Stillebach** 

This section of the valley hike takes you from Mittelberg along the wild romantic River Pitze to Stillebach. The broad hiking trail is not just perfect for walking with prams but also popular with mountain bikers. The trail takes you past numerous waterfalls and at the end of the hike you can cool down and refresh your feet in an icy cold Kneipp hydrotherapy pool. Return to your starting point via public bus. For more information regarding departure times please contact your accommodation provider or the respective tourist information office of Pitztal Tourism Association.