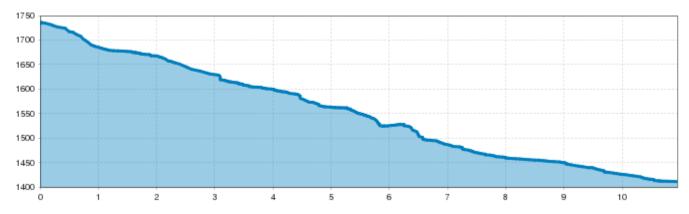

**Bus stop Stillebach** 

This section of the valley hike takes you from Mittelberg along the wild romantic River Pitze to Stillebach. The broad hiking trail is not just perfect for walking with prams but also popular with mountain bikers. The trail takes you past numerous waterfalls and at the end of the hike you can cool down and refresh your feet in an icy cold Kneipp hydrotherapy pool. Return to your starting point via public bus. For more information regarding departure times please contact your accommodation provider or the respective tourist information office of Pitztal Tourism Association.