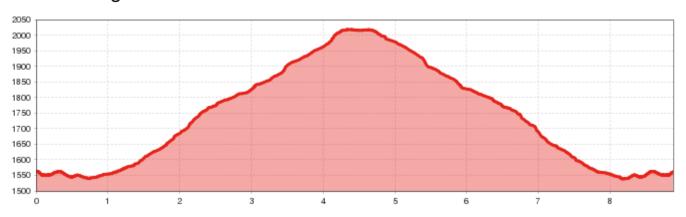

## Description

Cross the road and walk along a beautiful forest path, then on a forest road for a short while and later across glorious Alpine meadows to the catered mountain hut Gogles Alm which you will approach from the back. Walk a few metres around the building to reach the main entrance and the stunning sun terrace. Return via the same route or walk down on the access road, which is longer but less steep.