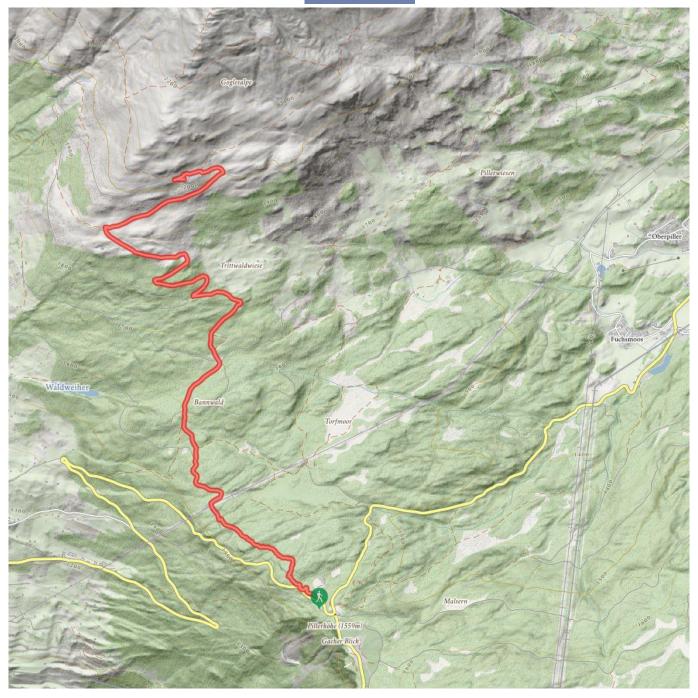

## Description

Cross the road and walk along a beautiful forest path, then on a forest road for a short while and later across glorious Alpine meadows to the catered mountain hut Gogles Alm which you will approach from the back. Walk a few metres around the building to reach the main entrance and the stunning sun terrace. Return via the same route or walk down on the access road, which is longer but less steep.