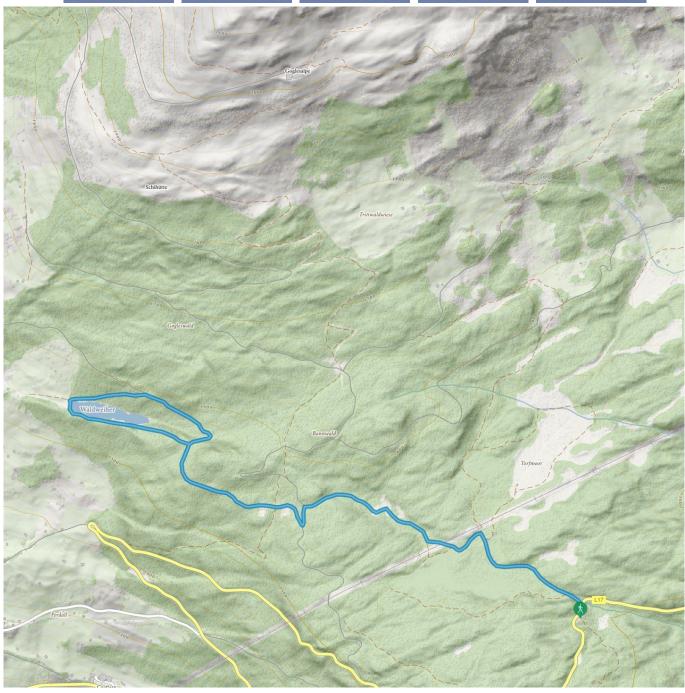

## **1** Information

Starting point
Destination point
Path surface

car park Piller Moor car park Piller Moor forest path, track

Circular hike

**S** Family hike

Arrival

Take the bus till the bus stop Abzw. Piller Moor.

From the starting point hike to Piller Moor until you reach the fountain. Then follow the signposts to Waldweiher via forest roads and idyllic steep forest paths to this natural gem, the Waldweiher pond. Follow the trail around the pond until you reach the forest road. Return to your staring point via the same route on the last section.