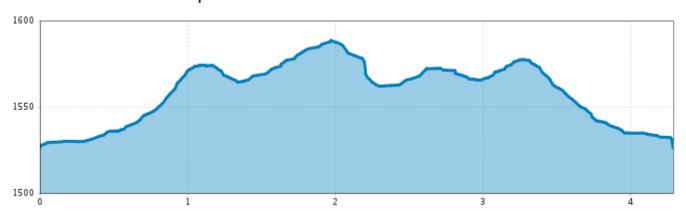

Hike to Waldweiher pond

## Hike to Waldweiher pond

## **1** Information

Starting point
Destination point
Path surface

car park Piller Moor car park Piller Moor forest path, track

Circular hike

**S** Family hike

Arrival

Take the bus till the bus stop Abzw. Piller Moor.

From the starting point hike to Piller Moor until you reach the fountain. Then follow the signposts to Waldweiher via forest roads and idyllic steep forest paths to this natural gem, the Waldweiher pond. Follow the trail around the pond until you reach the forest road. Return to your staring point via the same route on the last section.