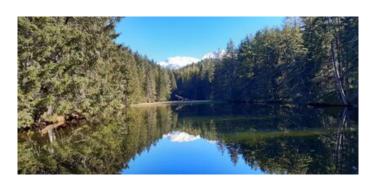

From the starting point hike to Piller Moor until you reach the fountain. Then follow the signposts to Waldweiher via forest roads and idyllic steep forest paths to this natural gem, the Waldweiher pond. Follow the trail around the pond until you reach the forest road. Return to your staring point via the same route on the last section.

## Impressions