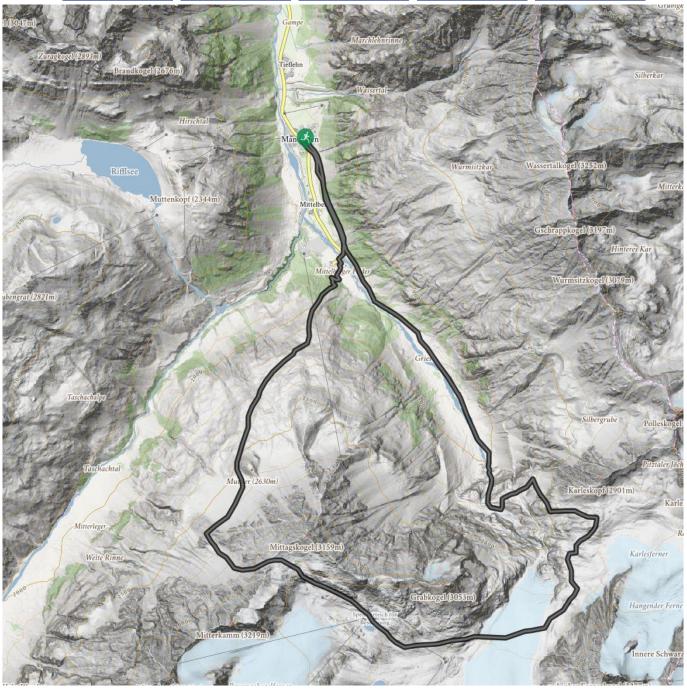

## Stage without summit - Day 6: Mandarfen - Mandarfen

Starting point

Destination point

Mandarfen Mandarfen

Starting point Mandarfen: the day starts leisurely with a ride up on the Glacier Express. At the top station a trail on the left leads East across the Mittelberg Glacier. Please note that this glacier crossing towards the Braunschweiger mountain hut requires experience in Alpine terrain. The steep descent from the hut, in parts over steps, rewards with fantastic views of the surrounding glacier world. The rocky waterfall trail passes the icefall down towards the catered mountain hut Gletscherstube. Once there, return to Mandarfen following the agricultural road.