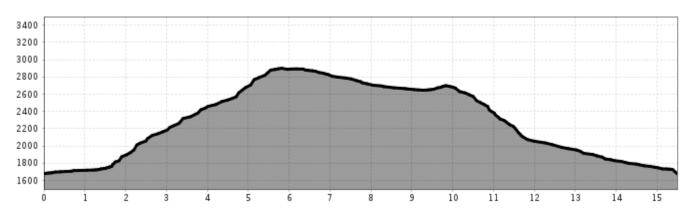

## Stage without summit - Day 6: Mandarfen - Mandarfen

Starting point

Destination point

Mandarfen Mandarfen

Starting point Mandarfen: the day starts leisurely with a ride up on the Glacier Express. At the top station a trail on the left leads East across the Mittelberg Glacier. Please note that this glacier crossing towards the Braunschweiger mountain hut requires experience in Alpine terrain. The steep descent from the hut, in parts over steps, rewards with fantastic views of the surrounding glacier world. The rocky waterfall trail passes the icefall down towards the catered mountain hut Gletscherstube. Once there, return to Mandarfen following the agricultural road.