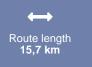

## Stage without summit - Day 6: Mandarfen - Mandarfen

Starting point

Destination point

Mandarfen Mandarfen

Starting point Mandarfen: the day starts leisurely with a ride up on the Glacier Express. At the top station a trail on the left leads East across the Mittelberg Glacier. Please note that this glacier crossing towards the Braunschweiger mountain hut requires experience in Alpine terrain. The steep descent from the hut, in parts over steps, rewards with fantastic views of the surrounding glacier world. The rocky waterfall trail passes the icefall down towards the catered mountain hut Gletscherstube. Once there, return to Mandarfen following the agricultural road.