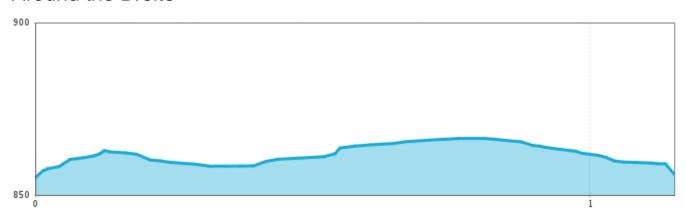

## Around the Breite













## Around the Breite



## **1** Information

Starting point Car park Steige

Destination point Car park Steige

Path surface Winter hiking path



Circular hike

**S** Family hike

Arrival

Take the bus till the bus stop Arzl i. P. Gemeindeamt (town hall) - ca. 10 min - 0.5 km from starting point). For the arrival by car you can use the car park Steige free of charge.



Walk from the Car park Steige up to the farm and right head out towards the sawmill/ toboggan run. When you come to the fork follow the trail downhill on the right instead of continuing on to Imsterberg. Walk along the path until you arrive at Hotel Erika, from where you can go right back to the starting point.

## Impressions