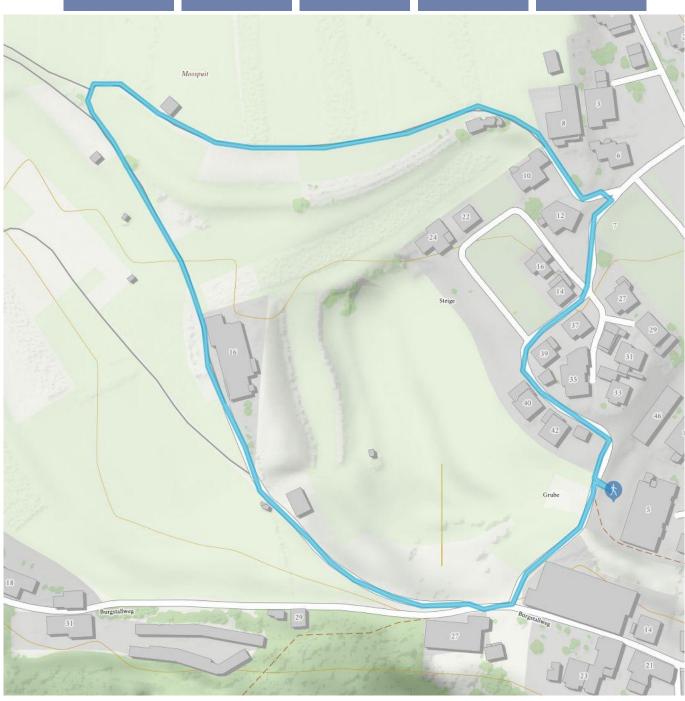

Walk from the Car park Steige up to the farm and right head out towards the sawmill/ toboggan run. When you come to the fork follow the trail downhill on the right instead of continuing on to Imsterberg. Walk along the path until you arrive at Hotel Erika, from where you can go right back to the starting point.