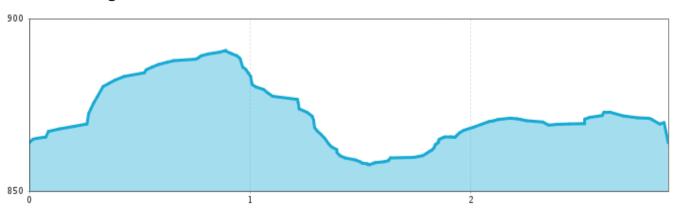

### Description

Walk for approx. 200 meters along the tarmac road from the car park Arzl football field to the playground. Then follow the signpost "Diemersteig" and walk past a farm to the centre of Arzl. Here you can opt to have a break at Restaurant Herz As or at Pizzeria "Die Post". Turn left before the supermarket MPreis in the direction of Wald; then take rst road (Magnusweg) left back to the starting point.