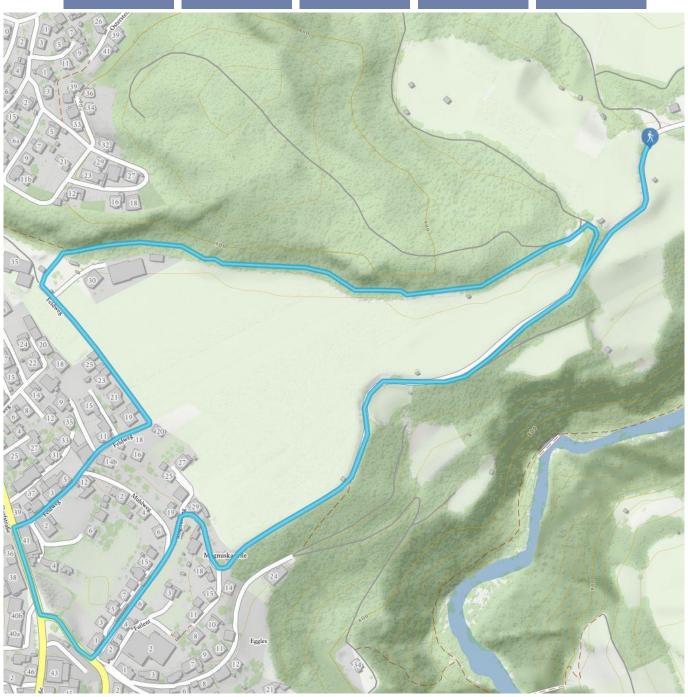

### Description

Walk for approx. 200 meters along the tarmac road from the car park Arzl football field to the playground. Then follow the signpost "Diemersteig" and walk past a farm to the centre of Arzl. Here you can opt to have a break at Restaurant Herz As or at Pizzeria "Die Post". Turn left before the supermarket MPreis in the direction of Wald; then take rst road (Magnusweg) left back to the starting point.