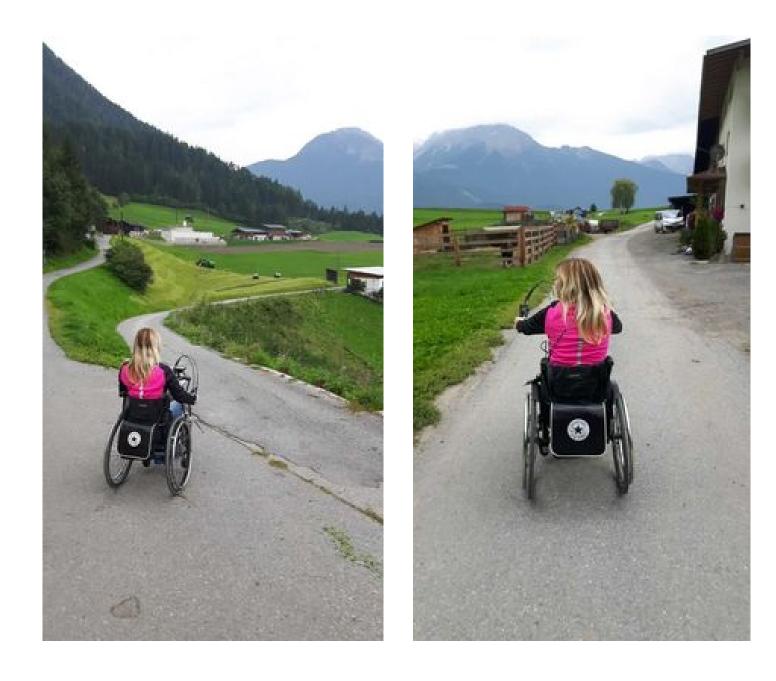

Suitable for wheelchairs Wheelchair accessible

Swiss Trac Tour

E-Speedbike Tour

**Swiss Trac or Speed bike tour:** The route starts from the car park at the fire station with a short, steep ca. 100 m climb on a tarmac road. This is easy to manage by Swiss-Trac. The route carries on with continuous upand downhill sections. After approx. 0.5 km continue on the forest path with a high central grass verge. The circular route returns in the direction of the houses and the car park along the main village road, which has little traffic.