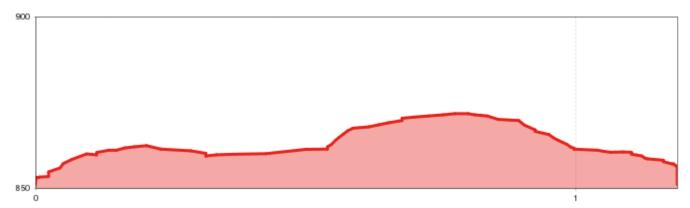

### Information

Elevation downhill 30

Starting point Arzl, Car park Steige

Destination point Arzl, Car park Steige

Path surface Asphalted road, forest road with high turf

Parking By the car park Steige.

Arrival, public transport Take the bus till the bus stop Arzl Gemeindeamt.

**Swiss Trac or Speed bike tour:** The route starts from the car park at the fire station with a short, steep ca. 100 m climb on a tarmac road. This is easy to manage by Swiss-Trac. The route carries on with continuous upand downhill sections. After approx. 0.5 km continue on the forest path with a high central grass verge. The circular route returns in the direction of the houses and the car park along the main village road, which has little traffic.