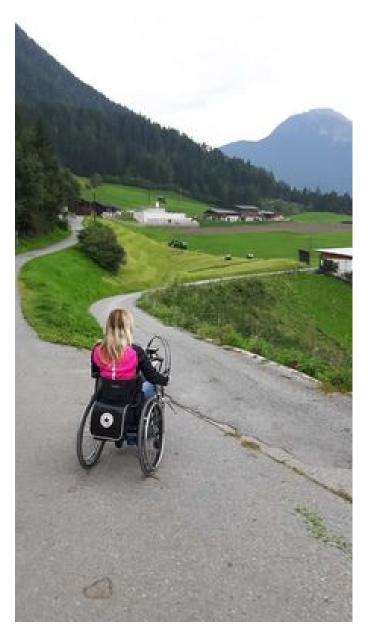

### Information

Elevation downhill 30

Starting point Arzl, Car park Steige

Destination point Arzl, Car park Steige

Path surface Asphalted road, forest road with high turf

Parking By the car park Steige.

Arrival, public transport Take the bus till the bus stop Arzl Gemeindeamt.

**Swiss Trac or Speed bike tour:** The route starts from the car park at the fire station with a short, steep ca. 100 m climb on a tarmac road. This is easy to manage by Swiss-Trac. The route carries on with continuous upand downhill sections. After approx. 0.5 km continue on the forest path with a high central grass verge. The circular route returns in the direction of the houses and the car park along the main village road, which has little traffic.