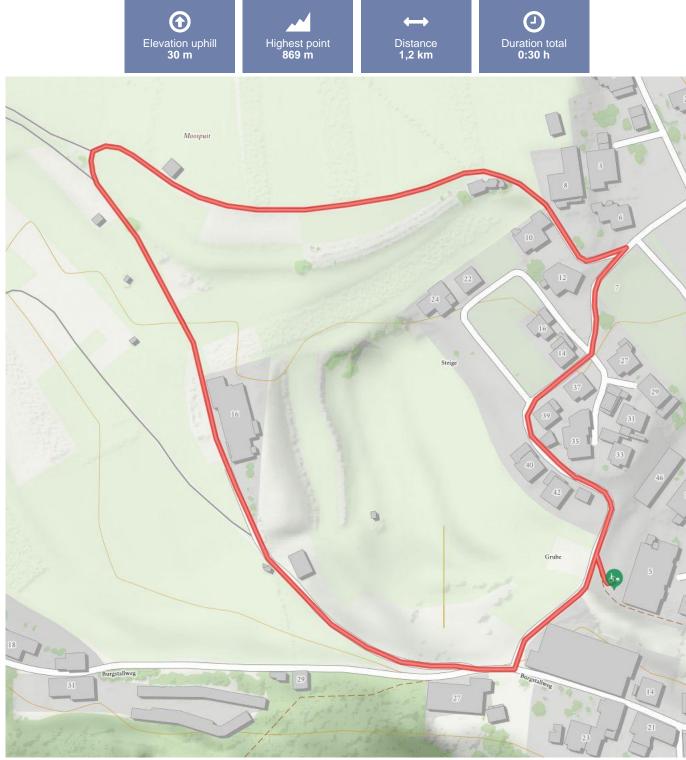

### Information

Elevation downhill 30

Starting point Arzl, Car park Steige

Destination point Arzl, Car park Steige

Path surface Asphalted road, forest road with high turf

Parking By the car park Steige.

Arrival, public transport Take the bus till the bus stop Arzl Gemeindeamt.

**Swiss Trac or Speed bike tour:** The route starts from the car park at the fire station with a short, steep ca. 100 m climb on a tarmac road. This is easy to manage by Swiss-Trac. The route carries on with continuous upand downhill sections. After approx. 0.5 km continue on the forest path with a high central grass verge. The circular route returns in the direction of the houses and the car park along the main village road, which has little traffic.