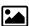

**Swiss Trac or Speed bike tour:** The route starts from the car park at the fire station with a short, steep ca. 100 m climb on a tarmac road. This is easy to manage by Swiss-Trac. The route carries on with continuous upand downhill sections. After approx. 0.5 km continue on the forest path with a high central grass verge. The circular route returns in the direction of the houses and the car park along the main village road, which has little traffic.