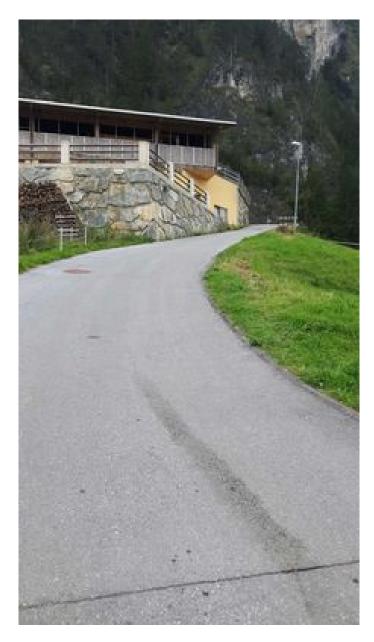

Suitable for wheelchairs Wheelchair accessible

Swiss Trac Tour

E-Speedbike Tour

**Swiss Trac or Speed bike tour:** The route starts from the car park at the fire station with a short, steep ca. 100 m climb on a tarmac road. This is easy to manage by Swiss-Trac. The route carries on with continuous upand downhill sections. After approx. 0.5 km continue on the forest path with a high central grass verge. The circular route returns in the direction of the houses and the car park along the main village road, which has little traffic.