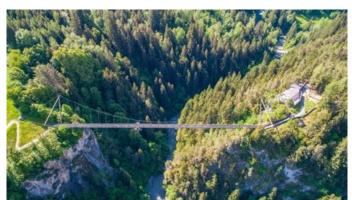

Wald

Winter hiking path

The trail heads out from Arzl towards Wald as far as the "Pitzenebene" estate, from where you can admire the gigantic structure of the new suspension bridge with a span of 137.7 m. Here you can walk 94 m above ground across the approx. 1.5 m wide bridge to the hamlet of Wald.