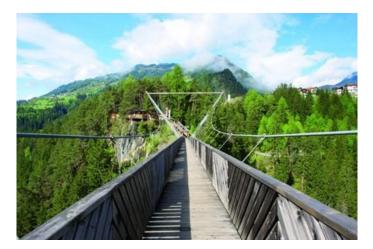

Wald

Winter hiking path

The trail heads out from Arzl towards Wald as far as the "Pitzenebene" estate, from where you can admire the gigantic structure of the new suspension bridge with a span of 137.7 m. Here you can walk 94 m above ground across the approx. 1.5 m wide bridge to the hamlet of Wald.