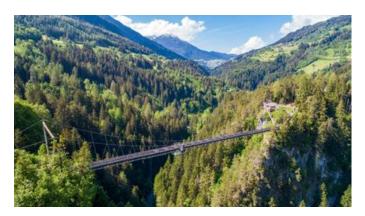

Wald

Winter hiking path

The trail heads out from Arzl towards Wald as far as the "Pitzenebene" estate, from where you can admire the gigantic structure of the new suspension bridge with a span of 137.7 m. Here you can walk 94 m above ground across the approx. 1.5 m wide bridge to the hamlet of Wald.