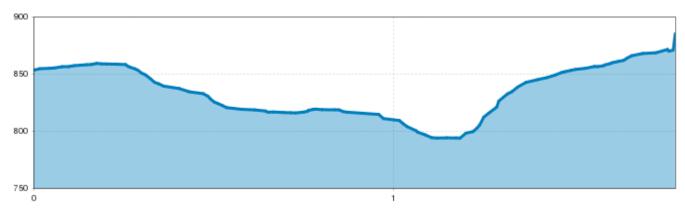

Wald

Winter hiking path

The trail heads out from Arzl towards Wald as far as the "Pitzenebene" estate, from where you can admire the gigantic structure of the new suspension bridge with a span of 137.7 m. Here you can walk 94 m above ground across the approx. 1.5 m wide bridge to the hamlet of Wald.