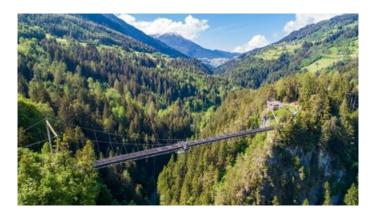

Wald

Winter hiking path

The trail heads out from Arzl towards Wald as far as the "Pitzenebene" estate, from where you can admire the gigantic structure of the new suspension bridge with a span of 137.7 m. Here you can walk 94 m above ground across the approx. 1.5 m wide bridge to the hamlet of Wald.