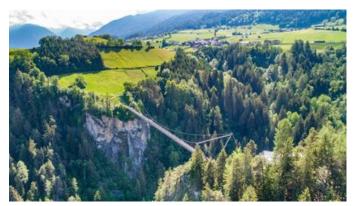

Wald

Winter hiking path

The trail heads out from Arzl towards Wald as far as the "Pitzenebene" estate, from where you can admire the gigantic structure of the new suspension bridge with a span of 137.7 m. Here you can walk 94 m above ground across the approx. 1.5 m wide bridge to the hamlet of Wald.