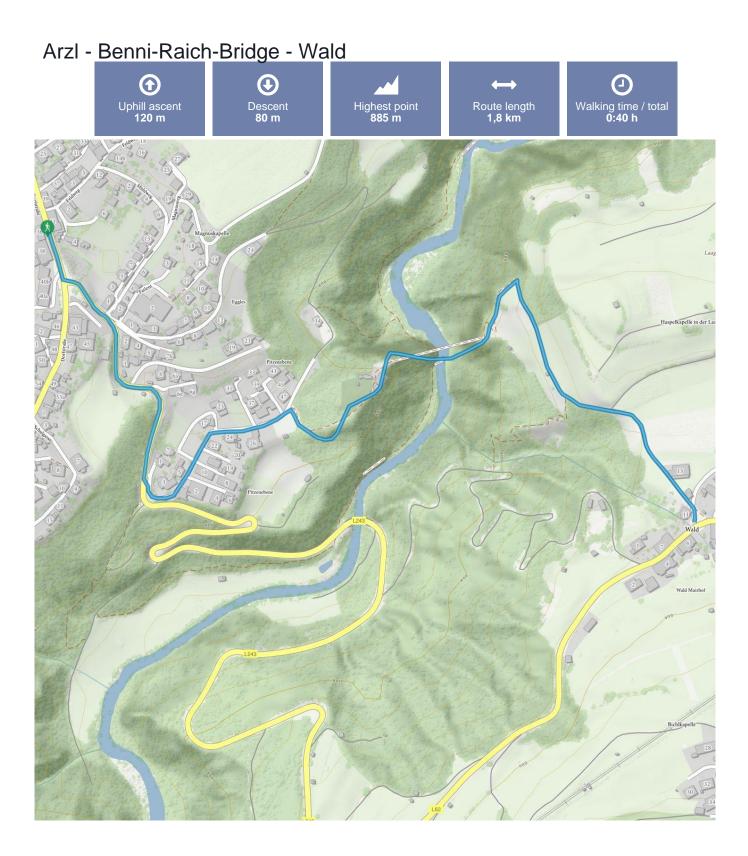

## Arzl - Benni-Raich-Bridge - Wald

## Starting point Tourist information Arzl

- Destination point
- Path surface

Family hike

Hike suitable for prams

Arrival

Take the bus till the bus stop Arzl Gemeindeamt. For the arrival with the car use the car park Steige about 5 Minutes from the starting point.

Wald

Winter hiking path

The trail heads out from Arzl towards Wald as far as the "Pitzenebene" estate, from where you can admire the gigantic structure of the new suspension bridge with a span of 137.7 m. Here you can walk 94 m above ground across the approx. 1.5 m wide bridge to the hamlet of Wald.