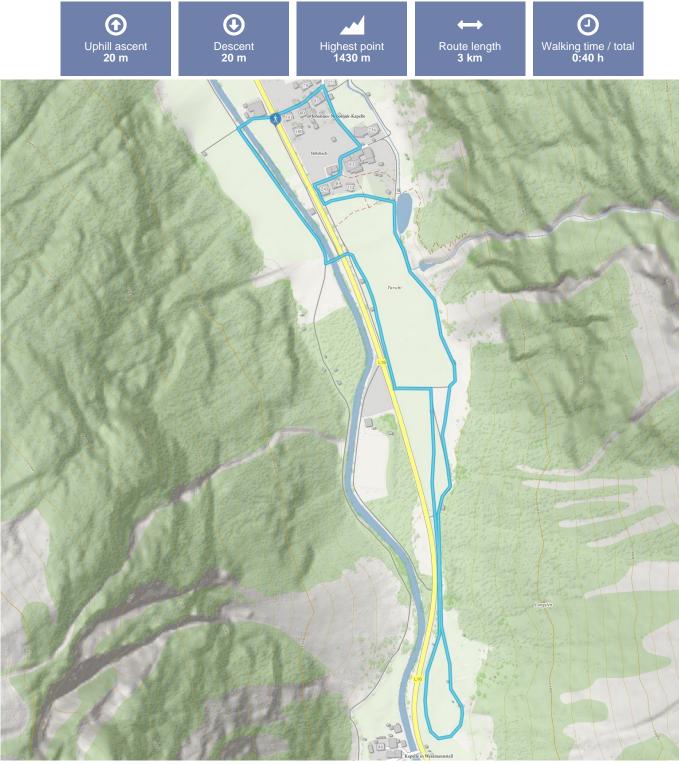

## Information

Starting pointBus stop StillebachDestination pointBus stop StillebachPath surfaceWinterhiking path

Family hike

Arrival

Take the bus till the bus stop Stillebach. For the arrival by car you can use the car park Stillebach free of charge.

Starting point is the bus stop in Stillebach. Cross the bridge next to the barn. Then turn left and walk along the groomed winter hiking trail until you reach the next bridge. After crossing the bridge, continue to walk on the right towards the hamlet Weixmannstall, past the chapel and the frozen lake to the hamlet Stillebach. From the hotel Biohotel Stillebach you return via the tarmac road to your starting point. The hotel's restaurant Grünzeug is an inviting opportunity to have a break.