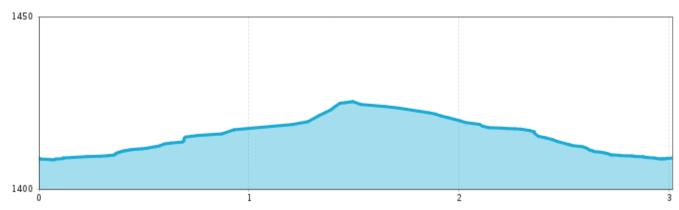

## Information

Starting pointBus stop StillebachDestination pointBus stop StillebachPath surfaceWinterhiking path

Family hike

Arrival

Take the bus till the bus stop Stillebach. For the arrival by car you can use the car park Stillebach free of charge.

Starting point is the bus stop in Stillebach. Cross the bridge next to the barn. Then turn left and walk along the groomed winter hiking trail until you reach the next bridge. After crossing the bridge, continue to walk on the right towards the hamlet Weixmannstall, past the chapel and the frozen lake to the hamlet Stillebach. From the hotel Biohotel Stillebach you return via the tarmac road to your starting point. The hotel's restaurant Grünzeug is an inviting opportunity to have a break.