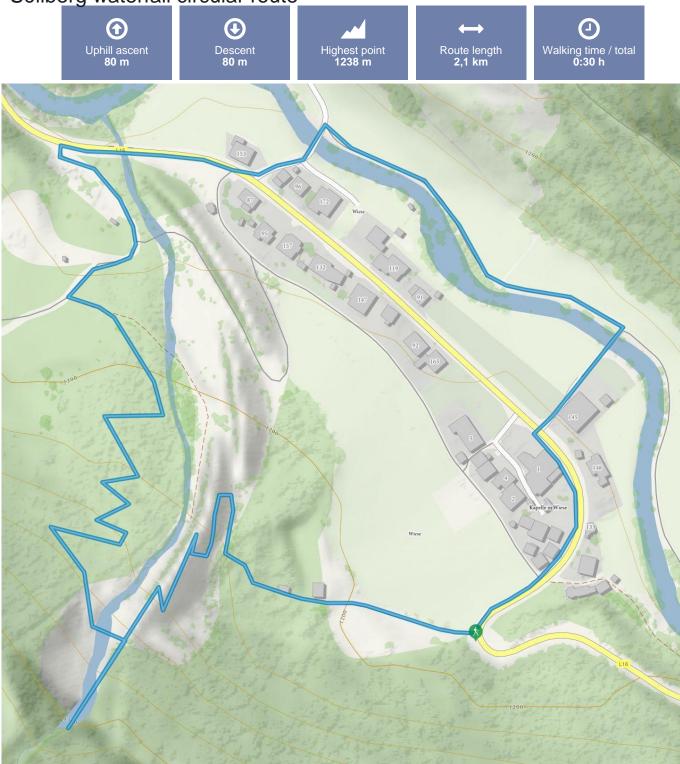

# Söllberg waterfall circular route

#### Söllberg waterfall circular route

# Information

| Starting point    | Wiese               |
|-------------------|---------------------|
| Destination point | Söllberg-Wasserfall |
| Path surface      | trail               |

Arrival Take the bus till the bus stop Zaunhof Wiese.

#### The viewing plattform is closed. The circular hike is possible.

Starting point: Car park at the end of Wiese. From the starting point initially follow the forest road in the direction of Söllberg waterfall. The forest road eventually leads to a trail. Return via the same route back to the Söllbergalm turnoff, then turn left to walk down a trail. After approximately 500 metres you will reach the agricultural road on which you carry on walking downhill for approximately 150 metres before reaching the next turnoff. Then turn right onto the forest road that will take you back to your staring point.