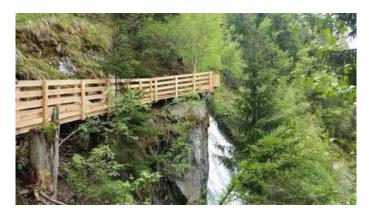

-------|
| Destination point | Söllberg-Wasserfall |
| Path surface      | trail               |





Arrival Take the bus till the bus stop Zaunhof Wiese.

### Description

#### The viewing plattform is closed. The circular hike is possible.

Starting point: Car park at the end of Wiese. From the starting point initially follow the forest road in the direction of Söllberg waterfall. The forest road eventually leads to a trail. Return via the same route back to the Söllbergalm turnoff, then turn left to walk down a trail. After approximately 500 metres you will reach the agricultural road on which you carry on walking downhill for approximately 150 metres before reaching the next turnoff. Then turn right onto the forest road that will take you back to your staring point.



# Impressions