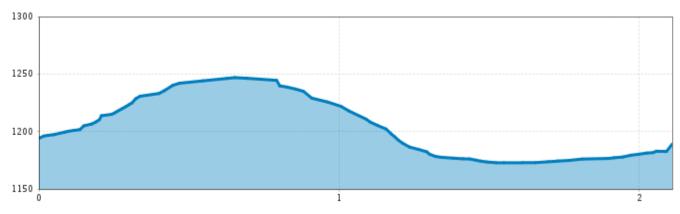

#### The viewing plattform is closed. The circular hike is possible.

Starting point: Car park at the end of Wiese. From the starting point initially follow the forest road in the direction of Söllberg waterfall. The forest road eventually leads to a trail. Return via the same route back to the Söllbergalm turnoff, then turn left to walk down a trail. After approximately 500 metres you will reach the agricultural road on which you carry on walking downhill for approximately 150 metres before reaching the next turnoff. Then turn right onto the forest road that will take you back to your staring point.