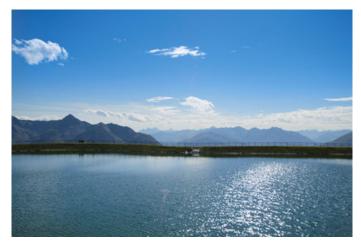

## Description

Starting point: double chairlift top station. Passing the beautiful lake (1.8 ha water surface) a path to the left leads up to the 2,395 m Sechszeiger pea k with magnificent panoramic views. The walking time is approx. 10 minutes. Descend to the left towards the catered mountain hut Kalbenalm and from there continue either to the catered mountain hut Tanzalm or the top station of the gondola. Alternative route: you can also return to the intermediate station by double chair lift.