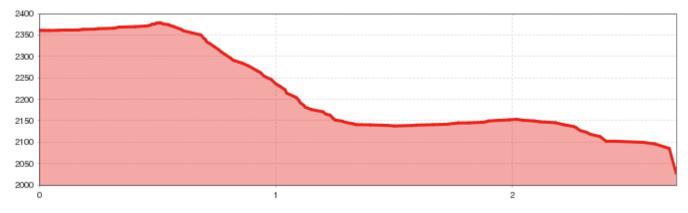

## Description

Starting point: double chairlift top station. Passing the beautiful lake (1.8 ha water surface) a path to the left leads up to the 2,395 m Sechszeiger pea k with magnificent panoramic views. The walking time is approx. 10 minutes. Descend to the left towards the catered mountain hut Kalbenalm and from there continue either to the catered mountain hut Tanzalm or the top station of the gondola. Alternative route: you can also return to the intermediate station by double chair lift.