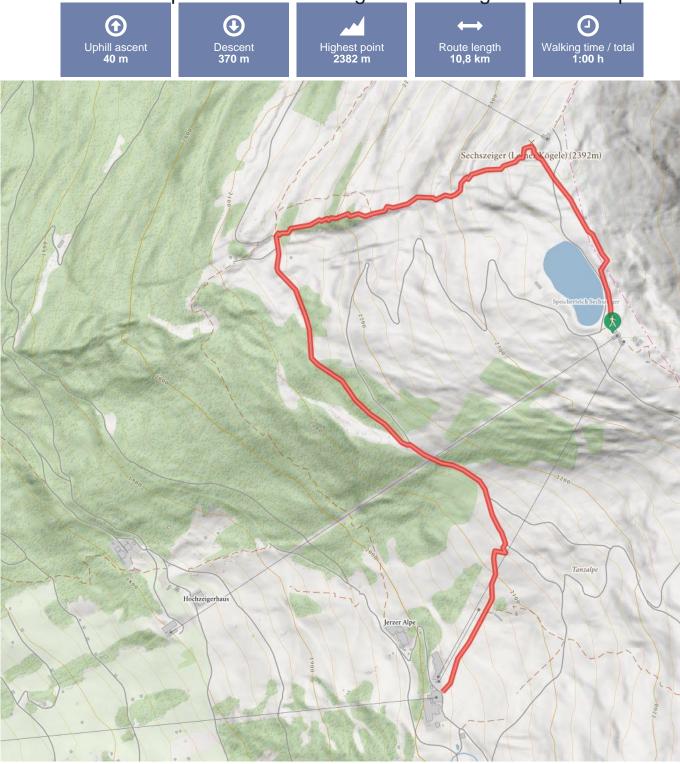

#### 6 Information

Starting point Double chairlift top station

Destination point Hochzeiger Gondola top station forest path, track

Path surface

Circular hike

#### Arrival

Take the bus till the bus stop Jerzens Hochzeiger. Afterwards use the lift (Sektion I+II) up to the starting point.

## Description

Starting point: double chairlift top station. Passing the beautiful lake (1.8 ha water surface) a path to the left leads up to the 2,395 m Sechszeiger pea k with magnificent panoramic views. The walking time is approx. 10 minutes. Descend to the left towards the catered mountain hut Kalbenalm and from there continue either to the catered mountain hut Tanzalm or the top station of the gondola. Alternative route: you can also return to the intermediate station by double chair lift.