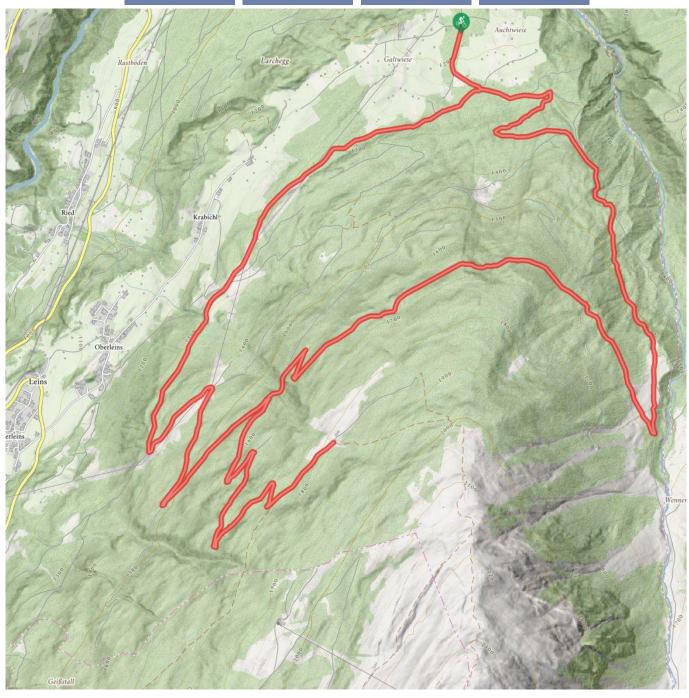

## Information

Starting point car park Galtwiesen

Destination point car park Galtwiesen

Path surface

15 km Gravel, 0,6 km Terrain

 Number
 6019

 Duration E-Bike
 1:45 h

 Fitness
 4

 Technical
 3

Starting point for this circular route is the car park Galtwiesen. From there, follow the forest road all the way to Vordere Wennerbergalm mountain hut. Straight past the mountain hut, follow the forest road all the way to its end and then there will be a short 50 metre section where you will have to push your bike. Then continue on the forest road and turn left towards Leiner Alm mountain hut at the next fork. Return via the same route and then turn left in the direction of Jerzens or Krabichl. Once you reach a large crossroads turn right and return to your starting point.