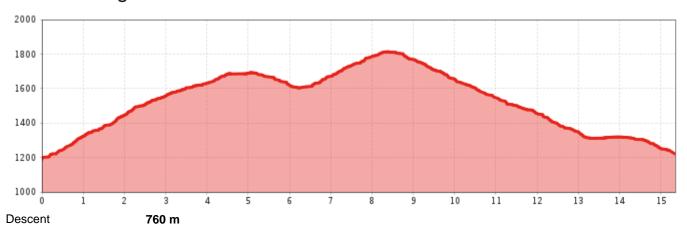

## Information

Starting point car park Galtwiesen

Destination point car park Galtwiesen

Path surface

15 km Gravel, 0,6 km Terrain

 Number
 6019

 Duration E-Bike
 1:45 h

 Fitness
 4

 Technical
 3

Starting point for this circular route is the car park Galtwiesen. From there, follow the forest road all the way to Vordere Wennerbergalm mountain hut. Straight past the mountain hut, follow the forest road all the way to its end and then there will be a short 50 metre section where you will have to push your bike. Then continue on the forest road and turn left towards Leiner Alm mountain hut at the next fork. Return via the same route and then turn left in the direction of Jerzens or Krabichl. Once you reach a large crossroads turn right and return to your starting point.