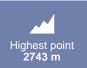

#### **Route description:**

Start off at the civic centre in Wenns and cycle via Piller Sattel (1,560 m) in the direction of Kauns in Kaunertal. Once there, cycle on the Kaunertal country road all the way to the toll point and then continue to cycle on the private road up to Kaunertaler Glacier on 2,750 m.