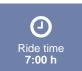

## "Kaunertaler Glacier road" route











### "Kaunertaler Glacier road" route





### Information

Starting point

Wenns Gemeindezentrum

Finishing point

Wenns Gemeindezentrum

Path surface

asphalt

Getting there

Take the bus to the bus-stop Wenns Gemeindezentrum



#### **Route description:**

Start off at the civic centre in Wenns and cycle via Piller Sattel (1,560 m) in the direction of Kauns in Kaunertal. Once there, cycle on the Kaunertal country road all the way to the toll point and then continue to cycle on the private road up to Kaunertaler Glacier on 2,750 m.

Then continue via the same route for the time being all the way to Kauns and straight on to Prutz. Once there, turn right onto the *Bundesstraße* [Aroad] in the direction of Fließ. From then on cycle uphill again to Piller Sattel and leisurely coast dowh