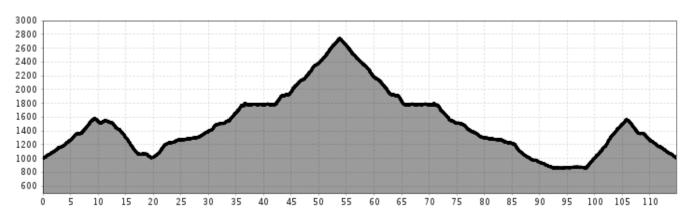

#### **Route description:**

Start off at the civic centre in Wenns and cycle via Piller Sattel (1,560 m) in the direction of Kauns in Kaunertal. Once there, cycle on the Kaunertal country road all the way to the toll point and then continue to cycle on the private road up to Kaunertaler Glacier on 2,750 m.

Then continue via the same route for the time being all the way to Kauns and straight on to Prutz. Once there, turn right onto the *Bundesstraße* [Aroad] in the direction of Fließ. From then on cycle uphill again to Piller Sattel and leisurely coast dowhill to Wenns.

Duration: 5-7 hours