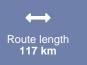

#### **Route description:**

Start off at the civic centre in Wenns and cycle via Piller Sattel (1,560 m) in the direction of Kauns in Kaunertal. Once there, cycle on the Kaunertal country road all the way to the toll point and then continue to cycle on the private road up to Kaunertaler Glacier on 2,750 m.

Then continue via the same route for the time being all the way to Kauns and straight on to Prutz. Once there, turn right onto the *Bundesstraße* [Aroad] in the direction of Fließ. From then on cycle uphill again to Piller Sattel and leisurely coast dowhill to Wenns.