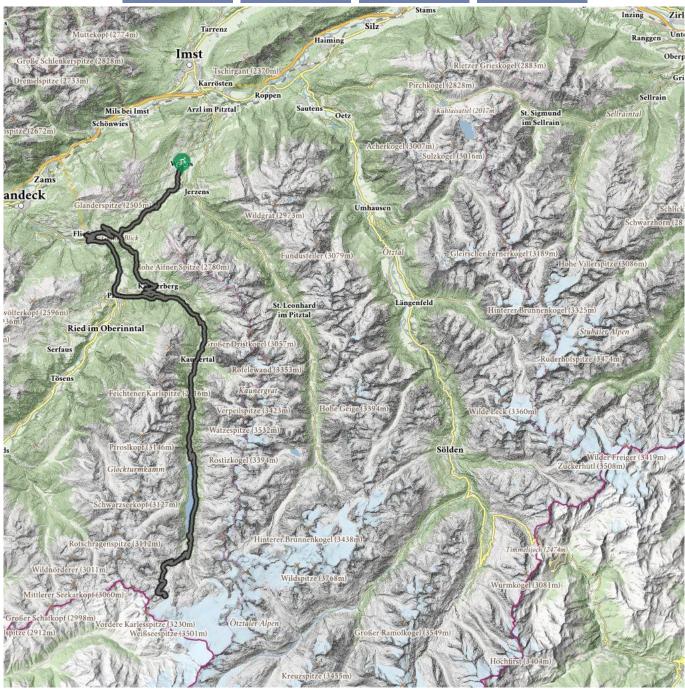

#### **Route description:**

Start off at the civic centre in Wenns and cycle via Piller Sattel (1,560 m) in the direction of Kauns in Kaunertal. Once there, cycle on the Kaunertal country road all the way to the toll point and then continue to cycle on the private road up to Kaunertaler Glacier on 2,750 m.

Then continue via the same route for the time being all the way to Kauns and straight on to Prutz. Once there, turn right onto the *Bundesstraße* [Aroad] in the direction of Fließ. From then on cycle uphill again to Piller Sattel and leisurely coast dowhill to Wenns.