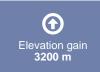

#### **Route description:**

Start off at the civic centre in Wenns and cycle via Piller Sattel (1,560 m) in the direction of Kauns in Kaunertal. Once there, cycle on the Kaunertal country road all the way to the toll point and then continue to cycle on the private road up to Kaunertaler Glacier on 2,750 m.