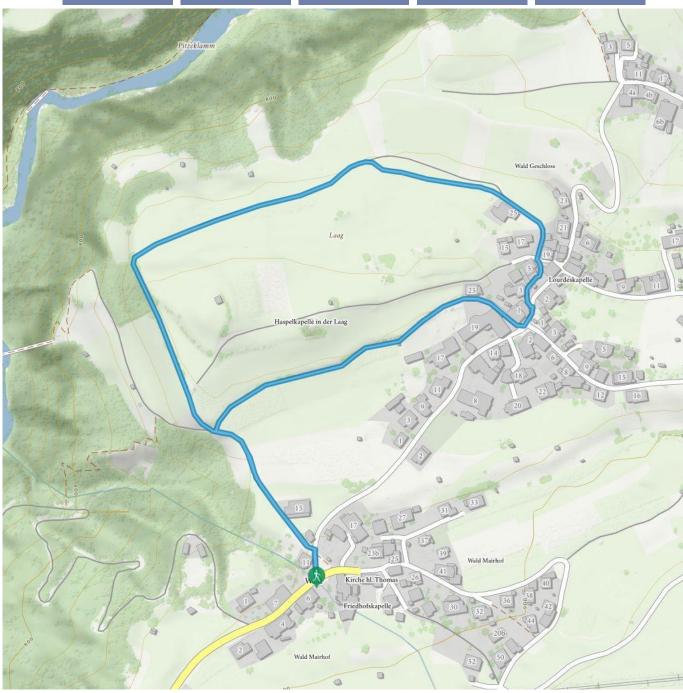

Starting from the car park next to the Wald primary school (Volksschule Wald), walk directly past the small fire station in the direction of Benni Raich Bridge. At a prominent fork follow the signposting over beautiful meadows, past the through road and houses back to the crossroads and return via the same path to the starting point at the car park near the primary school in Wald.