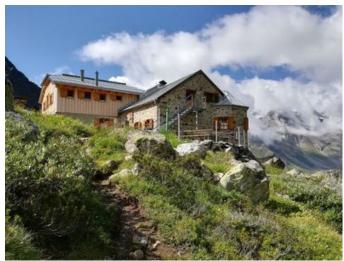

#### (Rüsselsheimer Hütte/Gahwinden

Walk from the starting point on a well-prepared but steep path to the catered mountain hut Rüsselsheimer Hütte, set in a picturesque location. After the hut, the path continues steeply uphill over rocks and gravel and then a moderately steep track turns off to the left. Walk by this track directly to the Gahwinden viewpoint, where a breath-taking view of the Glaciers and lower valley awaits. Return via the outward route.