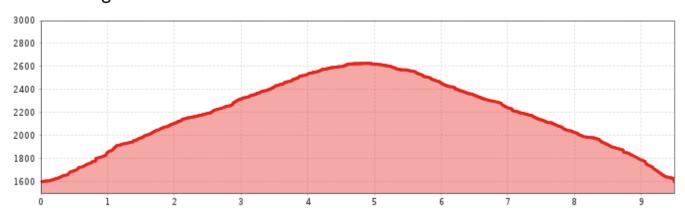

#### (Rüsselsheimer Hütte/Gahwinden

Walk from the starting point on a well-prepared but steep path to the catered mountain hut Rüsselsheimer Hütte, set in a picturesque location. After the hut, the path continues steeply uphill over rocks and gravel and then a moderately steep track turns off to the left. Walk by this track directly to the Gahwinden viewpoint, where a breath-taking view of the Glaciers and lower valley awaits. Return via the outward route.