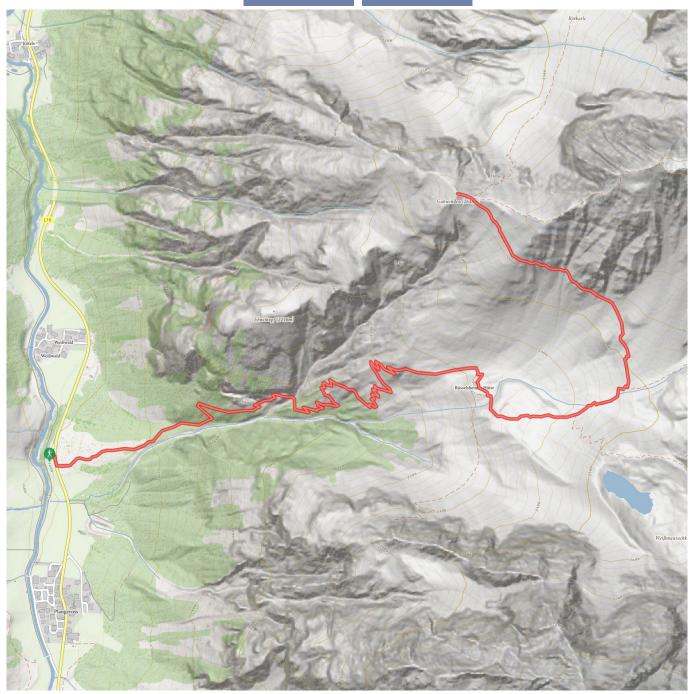

#### (Rüsselsheimer Hütte/Gahwinden

Walk from the starting point on a well-prepared but steep path to the catered mountain hut Rüsselsheimer Hütte, set in a picturesque location. After the hut, the path continues steeply uphill over rocks and gravel and then a moderately steep track turns off to the left. Walk by this track directly to the Gahwinden viewpoint, where a breath-taking view of the Glaciers and lower valley awaits. Return via the outward route.