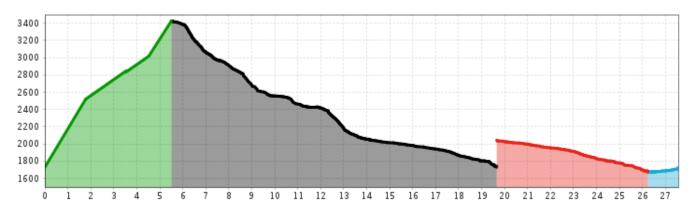

### Gletschersteig (Glacier trail)

Glacier, mountaineers may require crampons.

# Description

Starting point: Mittelberg, Pitztal Glacier Express. This Alpine route is one of the highlights of Pitztal. Take the Glacier Express to the top station then take the Wildspitz gondola up to 3,440 m. From the highest café in Tyrol, enjoy breath-taking views of

the Wildspitze, the topmost summit of Tyrol. The magnificent environment of this café provides an ideal setting for reflecting and focussing on the trek and enjoying the panorama vistas before setting out.

Around 200 m from the top station of the Wildspitz gondola the entrance to the Pitztaler Gletschersteig [Glacier trail]. The path starts by leading over a ridge secured by manmade climbing aids. After mastering the ridge you will reach a flat plateau with a small lake. From there, walk along a moraine towards the valley. Just before the Taschachferner Glacier, climb a crag, which was refurbished with climbing aids in the summer of 2013. The landlord of the catered mountain hut Taschachhaus marks the best way to cross the Glacier with tripods. Depending on the condition of the

The hut landlord can advise mountaineers before they set out. After crossing the Glacier, continue to walk beneath the Urkundkopf peak on the Rimlsteig, which leads directly to the Taschachhaus at 2,434 m. It is advisable to have a refreshment break at the Taschachhaus, since mountaineers face a 2 km descent to the goods cable car and a 7 km long forest track before they reach Mandarfen on their return.