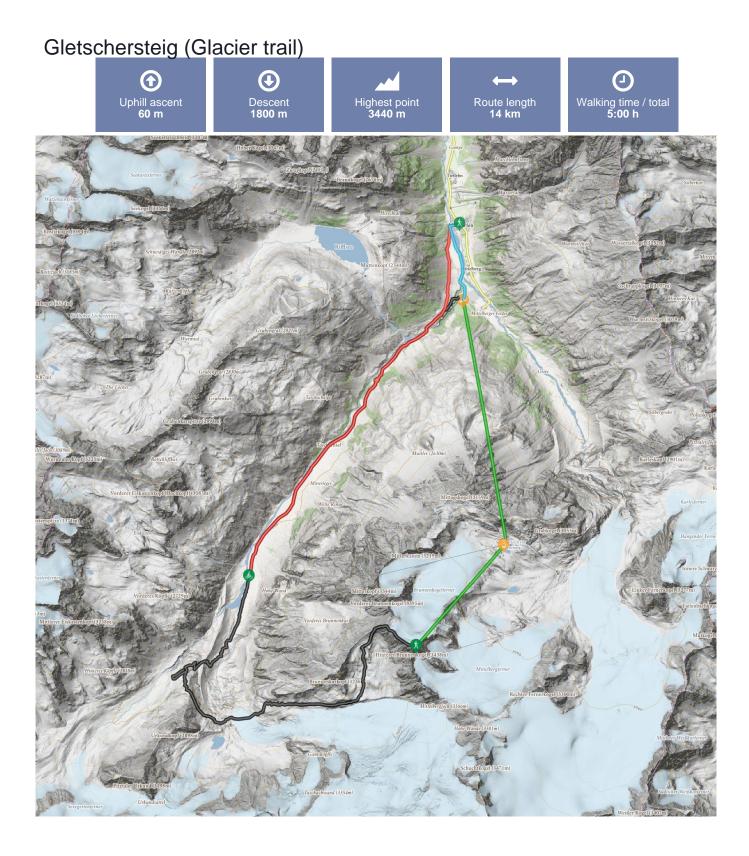

### Gletschersteig (Glacier trail)

Glacier, mountaineers may require crampons.

#### Starting point Bergstation Wildspitzbahn

Mandarfen

Destination point

Path surface Gratwanderung, Steig, Gletscherüberquerung

Arrival

Nehmen Sie den Bus bis zur Haltestelle Mittelberg Gletscherbahn.

# Description

Starting point: Mittelberg, Pitztal Glacier Express. This Alpine route is one of the highlights of Pitztal. Take the Glacier Express to the top station then take the Wildspitz gondola up to 3,440 m. From the highest café in Tyrol, enjoy breath-taking views of

the Wildspitze, the topmost summit of Tyrol. The magnificent environment of this café provides an ideal setting for reflecting and focussing on the trek and enjoying the panorama vistas before setting out.

Around 200 m from the top station of the Wildspitz gondola the entrance to the Pitztaler Gletschersteig [Glacier trail]. The path starts by leading over a ridge secured by manmade climbing aids. After mastering the ridge you will reach a flat plateau with a small lake. From there, walk along a moraine towards the valley. Just before the Taschachferner Glacier, climb a crag, which was refurbished with climbing aids in the summer of 2013. The landlord of the catered mountain hut Taschachhaus marks the best way to cross the Glacier with tripods. Depending on the condition of the

The hut landlord can advise mountaineers before they set out. After crossing the Glacier, continue to walk beneath the Urkundkopf peak on the Rimlsteig, which leads directly to the Taschachhaus at 2,434 m. It is advisable to have a refreshment break at the Taschachhaus, since mountaineers face a 2 km descent to the goods cable car and a 7 km long forest track before they reach Mandarfen on their return.

Contact details: Pitztaler Gletscherbahn. Website: www.pitztal.com email: pitztal@tirolgletscher.com. Phone: +43(0)5413-86288. For ticket prices for the Gletscherexpress and Wildspitzbahn please see noticeboard. www.taschachhaus.com. email: office@taschachhaus.com