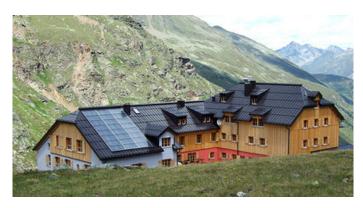

The hut landlord can advise mountaineers before they set out. After crossing the Glacier, continue to walk beneath the Urkundkopf peak on the Rimlsteig, which leads directly to the Taschachhaus at 2,434 m. It is advisable to have a refreshment break at the Taschachhaus, since mountaineers face a 2 km descent to the goods cable car and a 7 km long forest track before they reach Mandarfen on their return.

Contact details: Pitztaler Gletscherbahn. Website: www.pitztal.com email: pitztal@tirolgletscher.com. Phone: +43(0)5413-86288. For ticket prices for the Gletscherexpress and Wildspitzbahn please see noticeboard. www.taschachhaus.com. email: office@taschachhaus.com