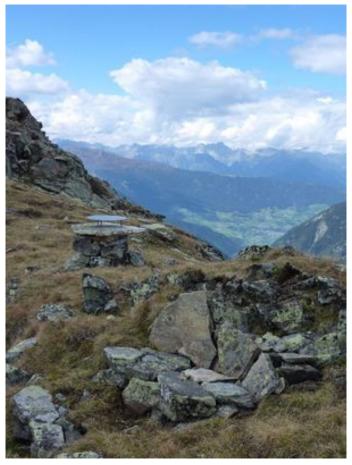

Due to logging work, the forest roads to the Mauchelealm and Neubergalm will be closed from Saturday, 25 May until further notice.

From the starting point, follow a forest path to the catered mountain hut Mauchele Alm. Veer left over the Karbach stream and up to the summit of the Stallkogel, where you will enjoy staggeringly beautiful panoramic views of one of the most beautiful ranges of mountains of the Pitztal valley. Descend by the outward route to return to the starting point in Rehwald.

## Impressions