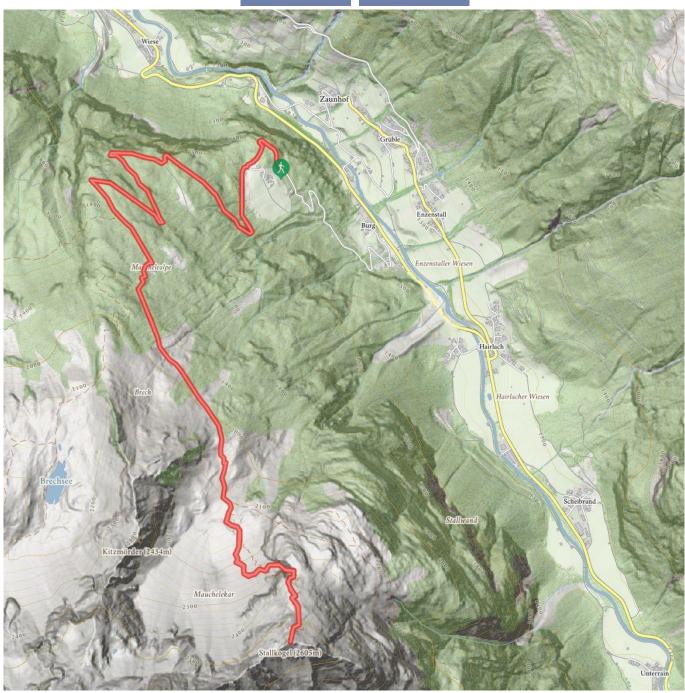

## Information

Starting point Rehwald/Felsenhof
Finishing point Rehwald/Felsenhof
Path surface forest path, track

Getting there

Take the bus till the bus stop Zaunhof Moosbrücke. After 30 Minutes you reach the starting point Rehwald/Felsenhof.

Due to logging work, the forest roads to the Mauchelealm and Neubergalm will be closed from Saturday, 25 May until further notice.

From the starting point, follow a forest path to the catered mountain hut Mauchele Alm. Veer left over the Karbach stream and up to the summit of the Stallkogel, where you will enjoy staggeringly beautiful panoramic views of one of the most beautiful ranges of mountains of the Pitztal valley. Descend by the outward route to return to the starting point in Rehwald.