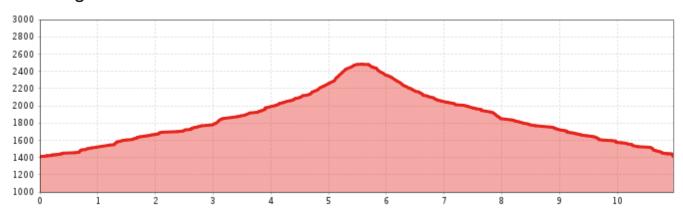

Due to logging work, the forest roads to the Mauchelealm and Neubergalm will be closed from Saturday, 25 May until further notice.

From the starting point, follow a forest path to the catered mountain hut Mauchele Alm. Veer left over the Karbach stream and up to the summit of the Stallkogel, where you will enjoy staggeringly beautiful panoramic views of one of the most beautiful ranges of mountains of the Pitztal valley. Descend by the outward route to return to the starting point in Rehwald.