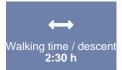

## Information

Starting point Rehwald/Felsenhof
Finishing point Rehwald/Felsenhof
Path surface forest path, track

Getting there

Take the bus till the bus stop Zaunhof Moosbrücke. After 30 Minutes you reach the starting point Rehwald/Felsenhof.

Due to logging work, the forest roads to the Mauchelealm and Neubergalm will be closed from Saturday, 25 May until further notice.

From the starting point, follow a forest path to the catered mountain hut Mauchele Alm. Veer left over the Karbach stream and up to the summit of the Stallkogel, where you will enjoy staggeringly beautiful panoramic views of one of the most beautiful ranges of mountains of the Pitztal valley. Descend by the outward route to return to the starting point in Rehwald.