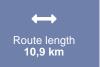

## Information

Starting point Rehwald/Felsenhof
Finishing point Rehwald/Felsenhof
Path surface forest path, track

Getting there

Take the bus till the bus stop Zaunhof Moosbrücke. After 30 Minutes you reach the starting point Rehwald/Felsenhof.

Due to logging work, the forest roads to the Mauchelealm and Neubergalm will be closed from Saturday, 25 May until further notice.

From the starting point, follow a forest path to the catered mountain hut Mauchele Alm. Veer left over the Karbach stream and up to the summit of the Stallkogel, where you will enjoy staggeringly beautiful panoramic views of one of the most beautiful ranges of mountains of the Pitztal valley. Descend by the outward route to return to the starting point in Rehwald.