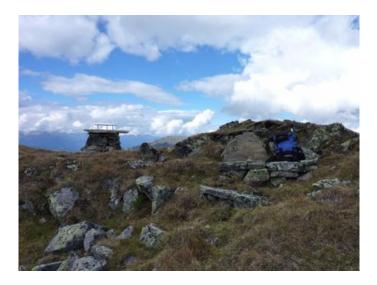

Due to logging work, the forest roads to the Mauchelealm and Neubergalm will be closed from Saturday, 25 May until further notice.

From the starting point, follow a forest path to the catered mountain hut Mauchele Alm. Veer left over the Karbach stream and up to the summit of the Stallkogel, where you will enjoy staggeringly beautiful panoramic views of one of the most beautiful ranges of mountains of the Pitztal valley. Descend by the outward route to return to the starting point in Rehwald.

## Impressions