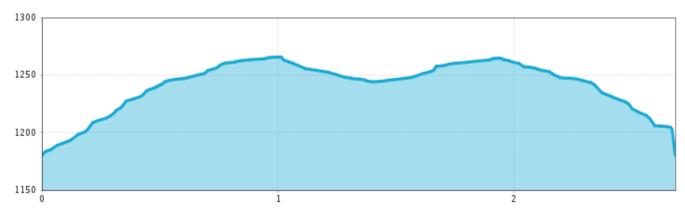

## Description

The trail sets off at Hotel Jerzner Hof bus stop and leads uphill to the hamlet of Falsterwies. Once there, continue on a wide forest road to the hamlet of Gischlewies. Return to the starting point via the same route. There are several options for a pub stop only a few minutes' walk from the starting and end point of this hike (Pitzloch, Restaurant Zirm and Hotel zum Lammwirt).