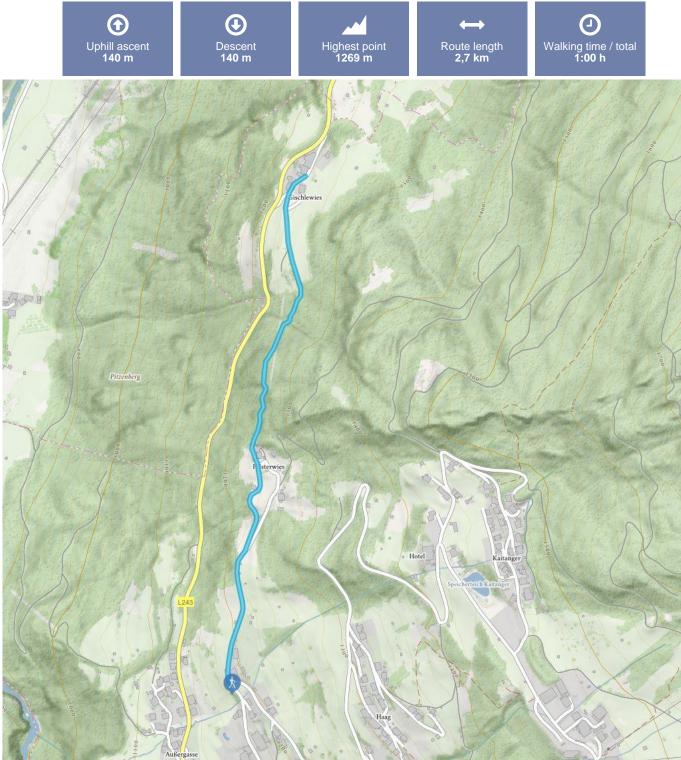

## Description

The trail sets off at Hotel Jerzner Hof bus stop and leads uphill to the hamlet of Falsterwies. Once there, continue on a wide forest road to the hamlet of Gischlewies. Return to the starting point via the same route. There are several options for a pub stop only a few minutes' walk from the starting and end point of this hike (Pitzloch, Restaurant Zirm and Hotel zum Lammwirt).