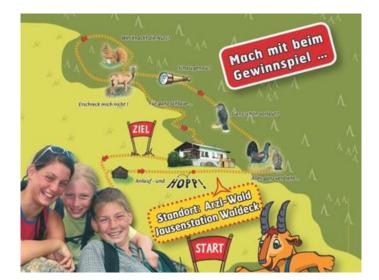

## Description

After approximately 200 m from the Galtwiesen car park you reach the Jausenstation Waldeck, where the wild animal adventure trail commences. The trail shows interesting facts regarding the life of native wild animals. Do you know the tracks of the different animals? Do you know how far numerous animals can jump? You can discover and experience all this and much more at the different stations. This adventure trail is an adventurous hike into the animal kingdom, especially for children. You will need approximately 1.5 h including various stops at the stations, where you can take a look and be amazed.