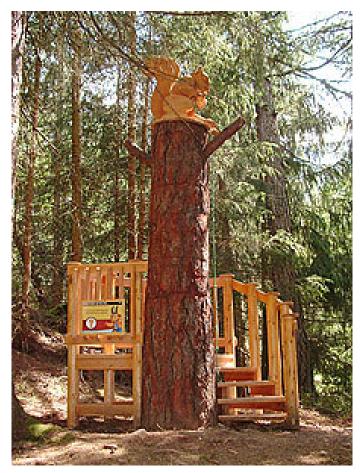

## Description

After approximately 200 m from the Galtwiesen car park you reach the Jausenstation Waldeck, where the wild animal adventure trail commences. The trail shows interesting facts regarding the life of native wild animals. Do you know the tracks of the different animals? Do you know how far numerous animals can jump? You can discover and experience all this and much more at the different stations. This adventure trail is an adventurous hike into the animal kingdom, especially for children. You will need approximately 1.5 h including various stops at the stations, where you can take a look and be amazed.