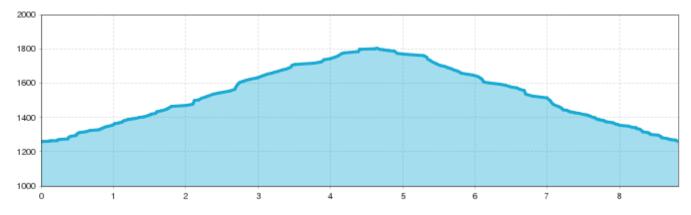

## Route - Mauchele Alm



## **1** Information

Starting point bus stop Zaunhof Moosbrücke

Destination point busstop Zaunhof Moosbrücke

Path surface

winter hiking path, please make prior enquiries regarding avalanche warnings, not signposted

Arrival

Take the bus till the bus stop Zaunhof Moosbrücke.



Attention! Snowshoe hikers without mountain guides do tours at their own risk. For your safety, please remember: mountains and their hazards (for example avalanches, rockfall, glacier clefts,..). For inexperienced people, we advise to use a local guide. Don't forget that you are in high alpine terrain. TVB assumes no liability. not signposted



## Impressions