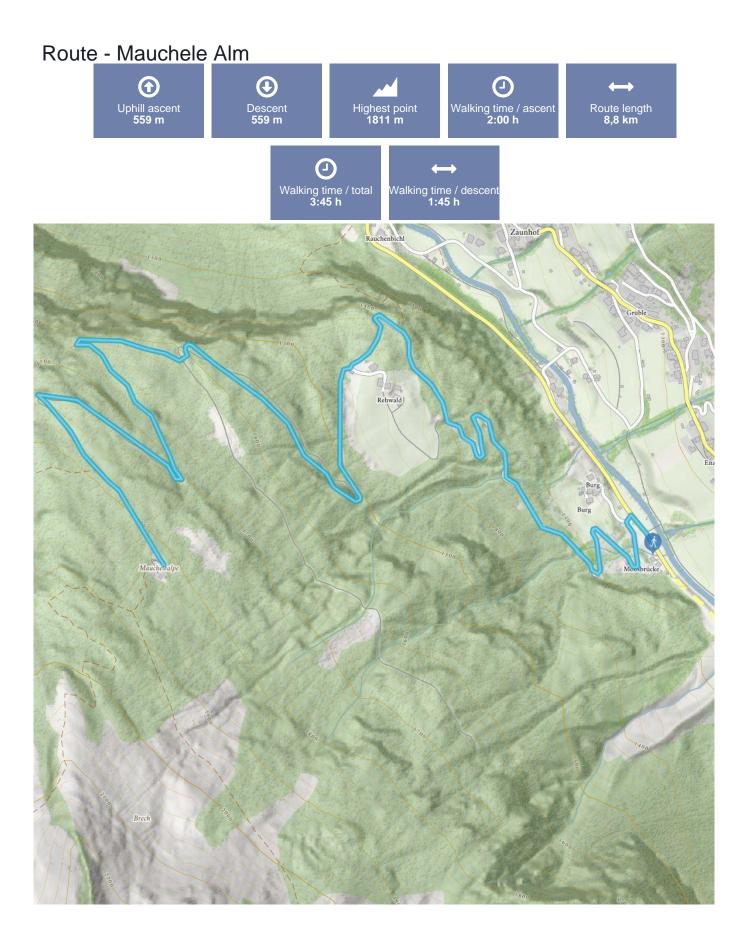

## Route - Mauchele Alm

## **1** Information

Starting point bus stop Zaunhof Moosbrücke

Destination point busstop Zaunhof Moosbrücke

Path surface

winter hiking path, please make prior enquiries regarding avalanche warnings, not signposted