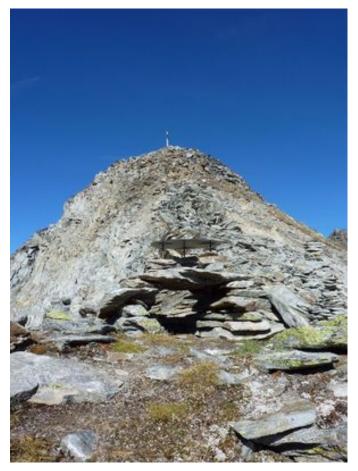

### Description

From the bus stop in Mittelberg [Mittelberg Wendestelle] hike along the agricultural road past the catered mountain hut Gletscherstube until you reach the start of the steep trail. Keep on the trail following the signposts to Braunschweigerhütte. At this rustic mountain hut hikers will be rewarded with magnificent panoramic views of the surrounding mountains and valleys. Continue to hike on this trail on the left towards Karleskogel. Return via the same route or via the hunter's trail [Jägersteig].