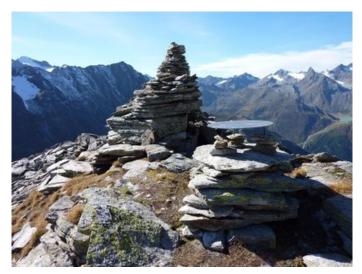

### Description

From the bus stop in Mittelberg [Mittelberg Wendestelle] hike along the agricultural road past the catered mountain hut Gletscherstube until you reach the start of the steep trail. Keep on the trail following the signposts to Braunschweigerhütte. At this rustic mountain hut hikers will be rewarded with magnificent panoramic views of the surrounding mountains and valleys. Continue to hike on this trail on the left towards Karleskogel. Return via the same route or via the hunter's trail [Jägersteig].