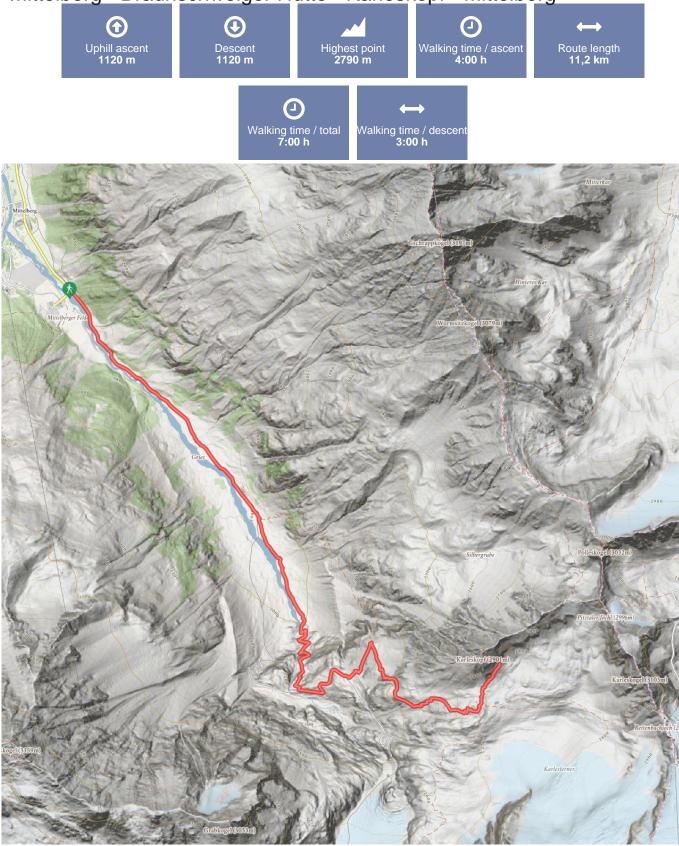

## Mittelberg - Braunschweiger Hütte - Karleskopf - Mittelberg

#### Mittelberg - Braunschweiger Hütte - Karleskopf - Mittelberg

### **1** Information

| Starting point    | Mittelberg |
|-------------------|------------|
| Destination point | Mittelberg |

Path surface

wide track, path

Arrival

Take the bus till the bus stop Mittelberg Wendestelle.

### Description

From the bus stop in Mittelberg [Mittelberg Wendestelle] hike along the agricultural road past the catered mountain hut Gletscherstube until you reach the start of the steep trail. Keep on the trail following the signposts to Braunschweigerhütte. At this rustic mountain hut hikers will be rewarded with magnificent panoramic views of the surrounding mountains and valleys. Continue to hike on this trail on the left towards Karleskogel. Return via the same route or via the hunter's trail [Jägersteig].