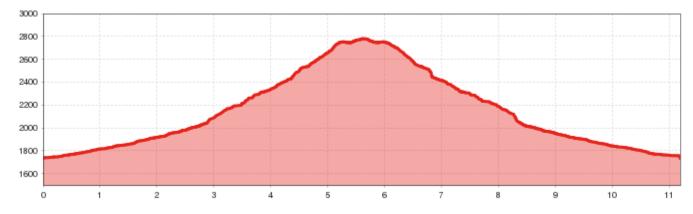

### Description

From the bus stop in Mittelberg [Mittelberg Wendestelle] hike along the agricultural road past the catered mountain hut Gletscherstube until you reach the start of the steep trail. Keep on the trail following the signposts to Braunschweigerhütte. At this rustic mountain hut hikers will be rewarded with magnificent panoramic views of the surrounding mountains and valleys. Continue to hike on this trail on the left towards Karleskogel. Return via the same route or via the hunter's trail [Jägersteig].