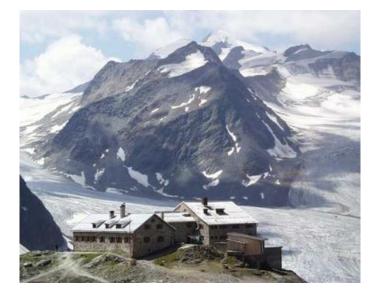

### Description

From the bus stop in Mittelberg [Mittelberg Wendestelle] hike along the agricultural road past the catered mountain hut Gletscherstube until you reach the start of the steep trail. Keep on the trail following the signposts to Braunschweigerhütte. At this rustic mountain hut hikers will be rewarded with magnificent panoramic views of the surrounding mountains and valleys. Continue to hike on this trail on the left towards Karleskogel. Return via the same route or via the hunter's trail [Jägersteig].