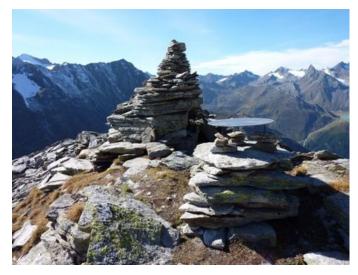

### Description

From the bus stop in Mittelberg [Mittelberg Wendestelle] hike along the agricultural road past the catered mountain hut Gletscherstube until you reach the start of the steep trail. Keep on the trail following the signposts to Braunschweigerhütte. At this rustic mountain hut hikers will be rewarded with magnificent panoramic views of the surrounding mountains and valleys. Continue to hike on this trail on the left towards Karleskogel. Return via the same route or via the hunter's trail [Jägersteig].