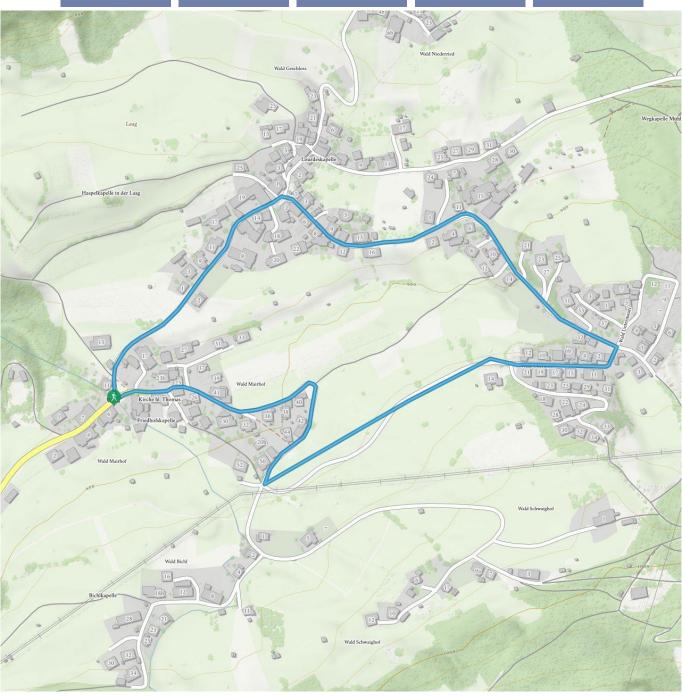

Starting point of this hike is the car park at Wald primary school (Volksschule Wald) and as the name of this hike suggests the route has street lighting all through the night and is therefore perfect for an evening or early morning walk. At the start walk past the church and the residential houses until you reach a flat, tarmacked road that connects the two hamlets Mairhof and Mauri. At the end of this road, turn off to the left and return via a through road to the starting point. Another plus of this walk is that it's on a pavement most of the time.