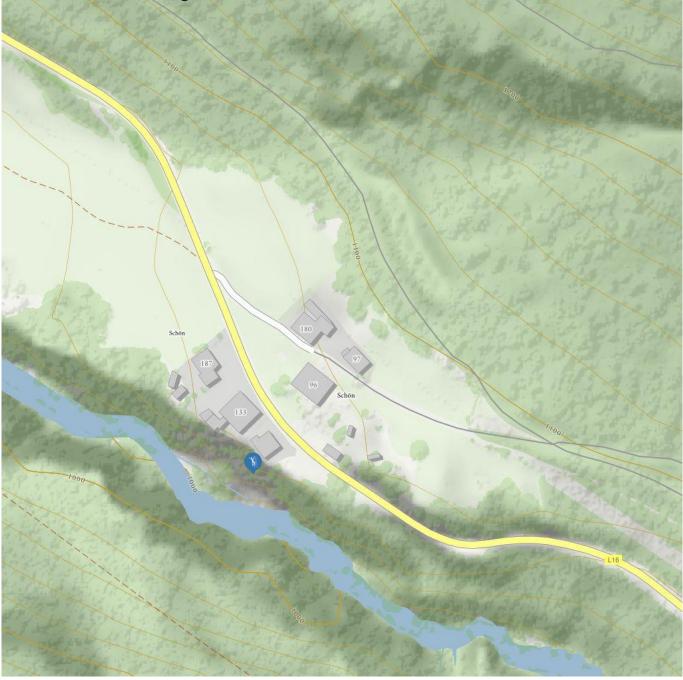

## Information

Outline of starting point, access, location

Elevation from 950 m

Elevation to 1000 Numbers of ice climbing 3

routes
Difficulty level route from WI 6-

Difficulty level to WI 6+

Arrival

By car: Coming from Wenns drive until the church of the village district of Schön. By bus: Use the bus till the bus stop Jerzens Schön. Behind the Pension Köhler you reach the rim edge. From here two times abseiling.

Public transport www.climbers-paradise.com/eisklettern-pitztal /location/vord-pitztal-silberkoenig/

Parking By the car park Schön.

Three extremely difficult, demanding icefalls. Possibility of top-rope. Since a few years, there is almost no water running down the wall from the Gasthof Schön. Hence, very little to no ice. Partly mixed-climbing.