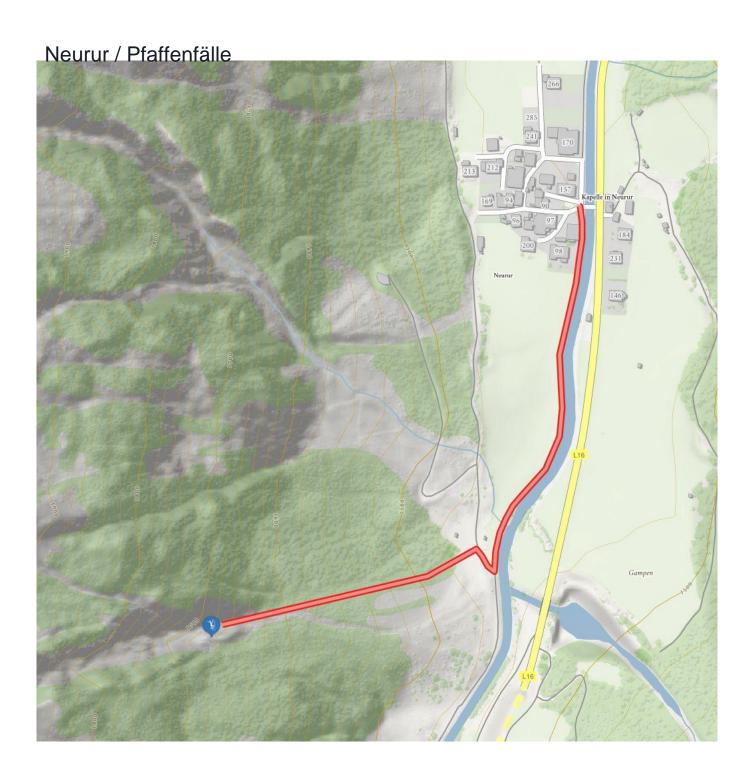

## Information

Outline of starting point, access, location

Elevation from 1460 m Elevation to 1600 Difficulty level route from WI 4 Difficulty level to WI 5+

Getting there

By car: Coming from Wenns drive until Neurur. By bus: Take the bus till the bus stop Neurur.

Public transport

www.climbers-paradise.com/eisklettern-pitztal /location/pitztal-mitte-pfaffenfaelle/

Parking

Parking in Neururur is possible after consultation with the residents.