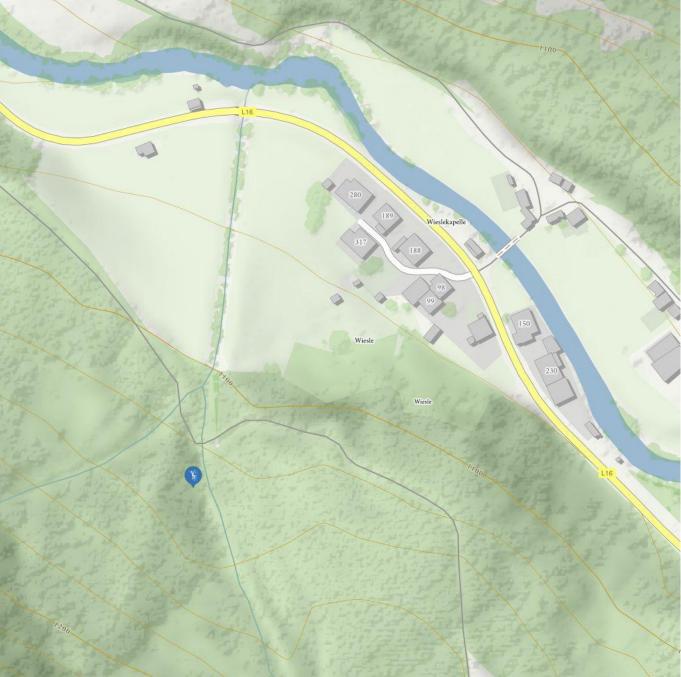

## 1 Information

Outline of starting point, access, location

Elevation from 1100 m

Elevation to 1180

Difficulty level route from WI 1

Difficulty level to WI 3

## Getting there

By car: Coming from Wenns drive until Schön or rather bevor the halmet Wiesle. Park on the left roadside. By bus: Use the bus till the bus stop Wiesle.

Public transport www.climbers-paradise.com/eisklettern-pitztal /location/vord-pitztal-wiesle-b/

Parking

Parking possibilities just before the hamlet Wiesle on the left hand-side.

Eastward faced icefall high above the hamlet of Wiesle.

Risk of avalanches: no