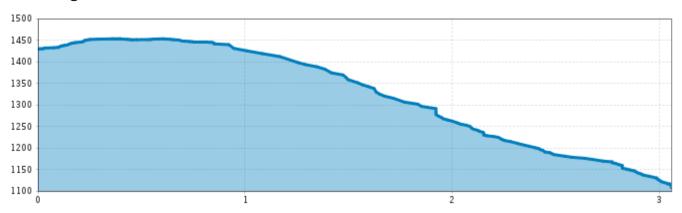

## Description

This winter hike leads from the hamlet of Kaitanger along the Wassertalweg, which is groomed with a cross-country skiing machine, and then branches off onto a trail to the hamlet of Falsterwies. Then you follow the asphalted road to the village center of Jerzens.