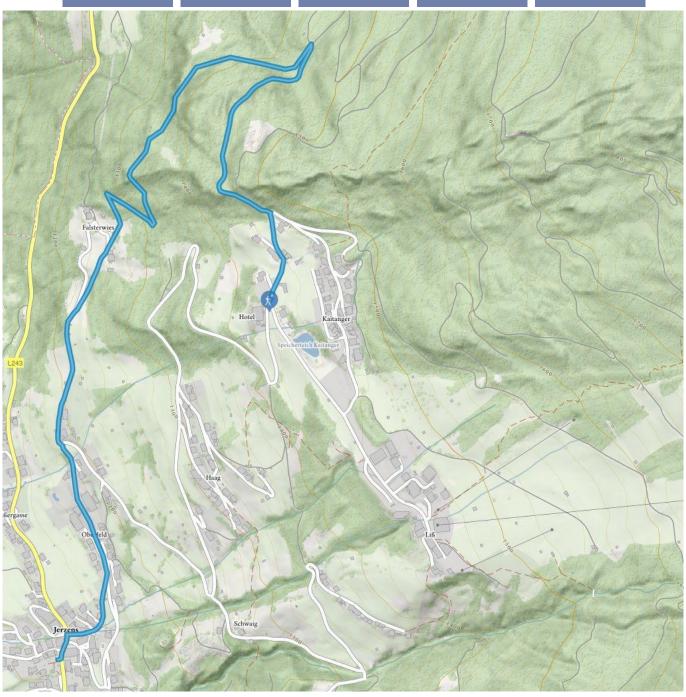

### Information

Starting point Kaitanger Destination point Jerzens Dorf

Path surface

prepared path, asphalt

When arriving by car, follow the road signs Jerzens Hochzeiger Bergbahnen.

Public transport

Get off at the Jerzens Kaitanger stop.

Either park in the village center of Jerzens and then take the bus to the starting point . Or park at the parking lot Kaitanger or parking lot Hochzeiger Bergbahnen and take the bus from the village center back to the starting point.

## Description

This winter hike leads from the hamlet of Kaitanger along the Wassertalweg, which is groomed with a cross-country skiing machine, and then branches off onto a trail to the hamlet of Falsterwies. Then you follow the asphalted road to the village center of Jerzens.