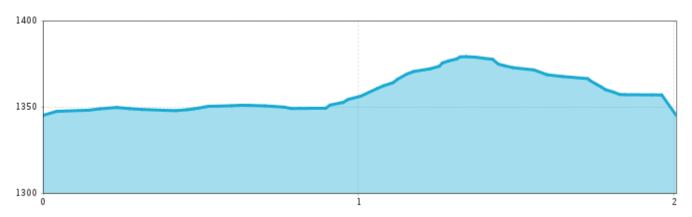

#### Description

From the Piller Musikpavillon bus stop or the Piller Zentrum car park, this hike takes you along groomed paths on the sunny side of Piller in the direction of Beckenhof. This 2 km circular hike has no significant inclines, but please note that ice can form in spring due to its sunny location.