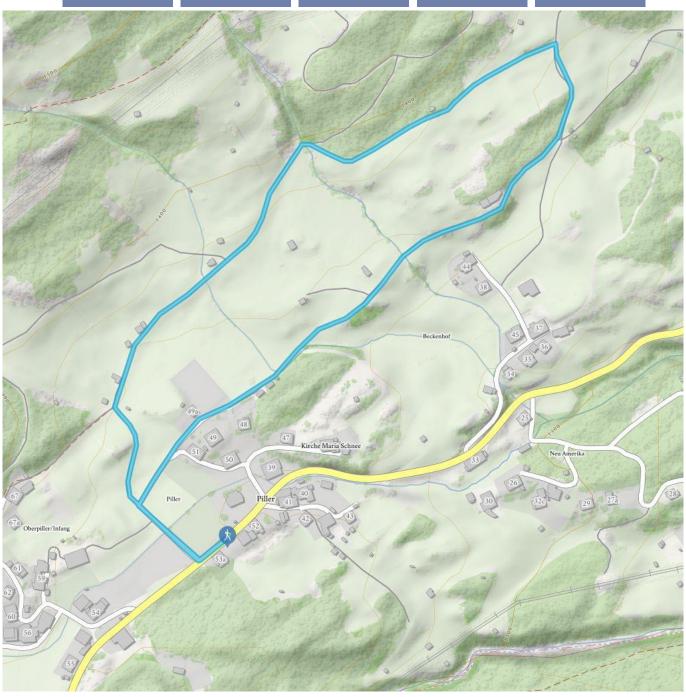

#### Description

From the Piller Musikpavillon bus stop or the Piller Zentrum car park, this hike takes you along groomed paths on the sunny side of Piller in the direction of Beckenhof. This 2 km circular hike has no significant inclines, but please note that ice can form in spring due to its sunny location.

### A Route type

Circular hike

Public transport

Take the bus till the bus stop Piller Musikpavillon.

Parking

For the arrival by car use the car park Piller Zentrum.