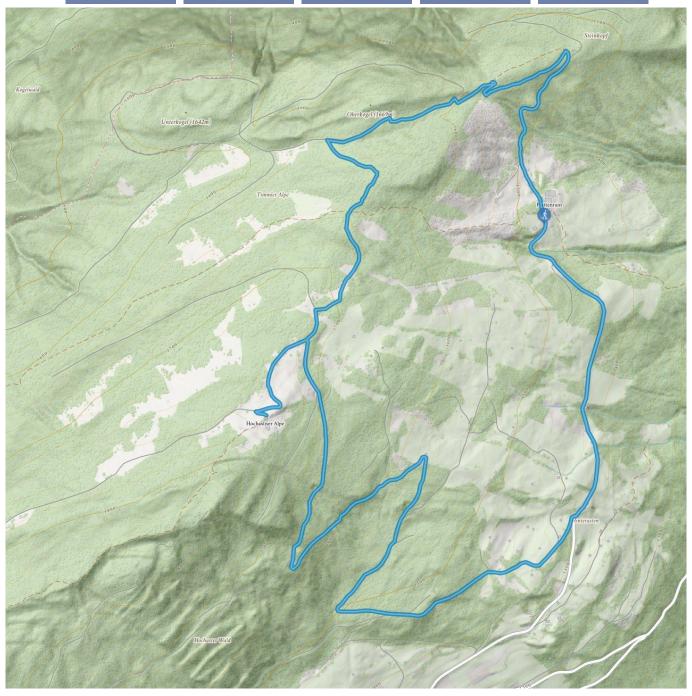

Route - Circular route Plattenrain

## Route - Circular route Plattenrain

Starting point Puitalm

Destination point Puitalm

Path surface

winter hiking path, Please make prior enquiries regarding avalanche warnings, not signposted.

Attention! Snowshoe hikers without mountain guides do tours at their own risk. For your safety, please remember: mountains and their hazards (for example avalanches, rockfall, glacier clefts,...). For inexperienced people, we advise to use a local guide. Don't forget that you are in high alpine terrain. TVB assumes no liability. not signposted