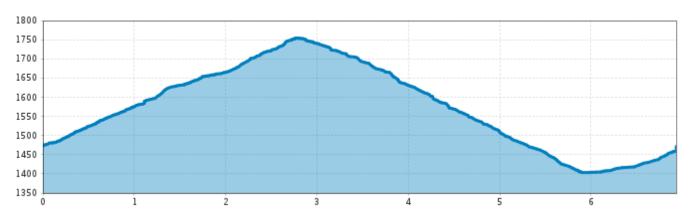

## Route - Circular route Plattenrain

Starting point Puitalm

Destination point Puitalm

Path surface

winter hiking path, Please make prior enquiries regarding avalanche warnings, not signposted.

Attention! Snowshoe hikers without mountain guides do tours at their own risk. For your safety, please remember: mountains and their hazards (for example avalanches, rockfall, glacier clefts,...). For inexperienced people, we advise to use a local guide. Don't forget that you are in high alpine terrain. TVB assumes no liability. not signposted